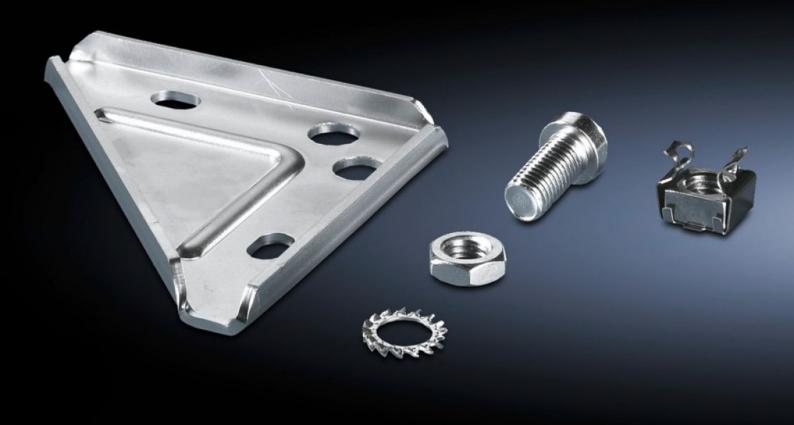

## TS 8800.290 - Base/plinth adaptor for twin castors

Connection component for mounting twin castors to the TS base/plinth.

## **Features**

| Model No.             | TS 8800.290                                                                |
|-----------------------|----------------------------------------------------------------------------|
| Product description   | Connection component for mounting twin castors to the TS base/plinth.      |
| Material              | Sheet steel                                                                |
| Surface finish        | Zinc-plated                                                                |
| Note                  | Side base/plinth trim panels are required wherever a twin castor is fitted |
| To fit Model No.      | 6148.000<br>7495.000                                                       |
| Packs of              | 4 pc(s).                                                                   |
| Net weight            | 0.932                                                                      |
| Gross weight          | 1.152                                                                      |
| Customs tariff number | 73269098                                                                   |
| EAN                   | 4028177299948                                                              |
| ECLASS 8.0            | 27182003                                                                   |