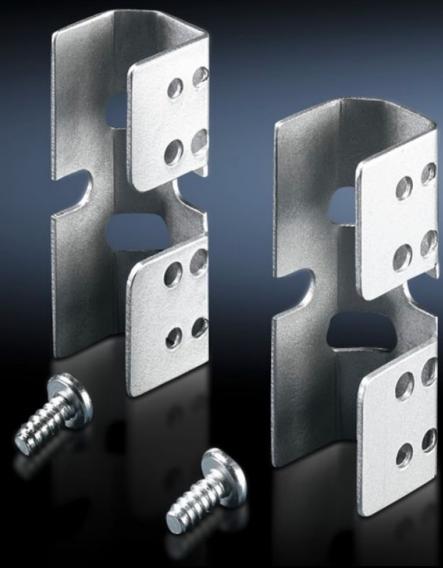

## TS 8800.360 - Adaptor bracket TS

For attaching a system light or cable duct in a TS.

## **Features**

| Model No.             | TS 8800.360                                                                                                                                                          |
|-----------------------|----------------------------------------------------------------------------------------------------------------------------------------------------------------------|
| Product description   | For external mounting of system lights and cable ducts on the vertical TS, SE enclosure section, and also on the horizontal SE enclosure section (top, in the width) |
| Material              | Sheet steel                                                                                                                                                          |
| Surface finish        | Zinc-plated                                                                                                                                                          |
| Supply includes       | Assembly screws                                                                                                                                                      |
| Packs of              | 6 pc(s).                                                                                                                                                             |
| Net weight            | 0.234                                                                                                                                                                |
| Gross weight          | 0.247                                                                                                                                                                |
| Customs tariff number | 73182900                                                                                                                                                             |
| EAN                   | 4028177243859                                                                                                                                                        |
| ETIM 9                | EC002625                                                                                                                                                             |
| ECLASS 8.0            | 27189234                                                                                                                                                             |
|                       |                                                                                                                                                                      |