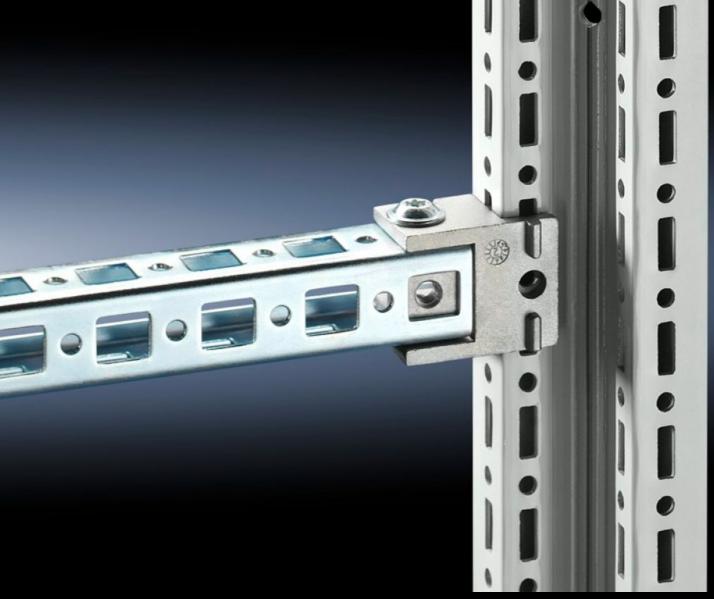

## TS 8800.370 - Mounting bracket TS

Offers variable mounting options for the punched rail 23 x 23 mm. e.g. for supporting external surfaces or creating an additional internal level.

## **Features**

| Model No.             | TS 8800.370                                                                                                                                                                       |
|-----------------------|-----------------------------------------------------------------------------------------------------------------------------------------------------------------------------------|
| Product description   | Offers variable mounting options for the punched rail 23 x 23 mm. e.g. for supporting external surfaces or creating an additional internal level.                                 |
| Material              | Die-cast zinc                                                                                                                                                                     |
| Supply includes       | 24 screws 5.5 x 13 mm.                                                                                                                                                            |
| Installation options  | On the vertical TS, SE enclosure section flush with the outer edge of<br>the enclosure<br>On the vertical TS, VX SE enclosure section flush with the enclosure<br>clearance width |
| To fit enclosure type | TS<br>VX SE                                                                                                                                                                       |
| Packs of              | 24 pc(s).                                                                                                                                                                         |
| Net weight            | 1.08                                                                                                                                                                              |
| Gross weight          | 1.24                                                                                                                                                                              |
| Customs tariff number | 83024900                                                                                                                                                                          |
| EAN                   | 4028177267046                                                                                                                                                                     |
| ETIM 9                | EC002625                                                                                                                                                                          |
| ECLASS 8.0            | 27189234                                                                                                                                                                          |