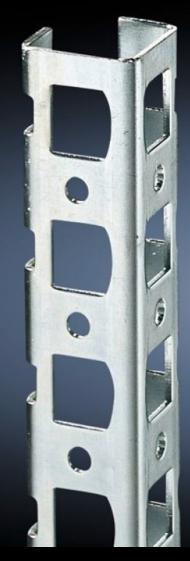

## TS 8800.380 - Adaptor rail for PS compatibility

Installation in the vertical TS enclosure sections to create compatibility with: PS mounting rail, PS punched section without mounting flange, PS punched section with mounting flange.

## **Features**

| Model No.             | TS 8800.380                                                                                                                                                              |
|-----------------------|--------------------------------------------------------------------------------------------------------------------------------------------------------------------------|
| Product description   | To achieve compatibility with: PS punched rail 23 x 23 mm, PS punched section without mounting flange 23 x 73 mm and PS punched section with mounting flange 23 x 73 mm. |
| Material              | Sheet steel                                                                                                                                                              |
| Surface finish        | Zinc-plated                                                                                                                                                              |
| Supply includes       | Assembly screws                                                                                                                                                          |
| Installation options  | On the vertical TS, VX SE enclosure section On the horizontal VX SE enclosure section, top in the width                                                                  |
| To fit                | Enclosure type: TS<br>Height: = 1,800 mm                                                                                                                                 |
| Packs of              | 4 pc(s).                                                                                                                                                                 |
| Net weight            | 3.724                                                                                                                                                                    |
| Gross weight          | 3.924                                                                                                                                                                    |
| Customs tariff number | 73269098                                                                                                                                                                 |
| EAN                   | 4028177212671                                                                                                                                                            |
| ETIM 9                | EC002625                                                                                                                                                                 |
| ECLASS 8.0            | 27189234                                                                                                                                                                 |