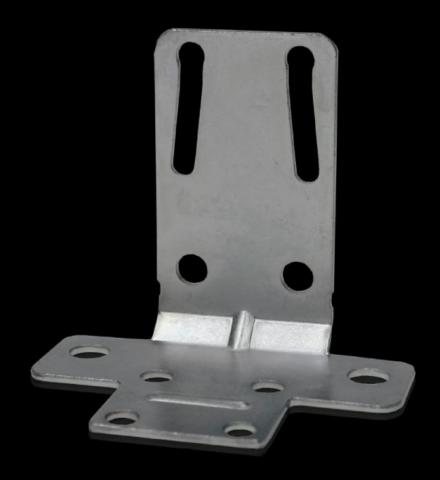

## TS 8800.430 Angular baying bracket

State: 09/09/2025 (Source: rittal.com/ro-ro)

## TS 8800.430 - Angular baying bracket for TS/TS

For a stable connection when transporting bayed enclosure suites.

## **Features**

| Model No.             | TS 8800.430                                                                                                                                      |
|-----------------------|--------------------------------------------------------------------------------------------------------------------------------------------------|
| Product description   | For a stable connection when transporting bayed enclosure suites.                                                                                |
| Material              | Sheet steel                                                                                                                                      |
| Surface finish        | Zinc-plated                                                                                                                                      |
| Supply includes       | Assembly parts                                                                                                                                   |
| Assembly instruction  | Screw-fastening either horizontally and vertically with 8 screws, or horizontally with 2 screws and M8 threaded blocks, vertically with 4 screws |
| To fit                | Enclosure type: TS 8                                                                                                                             |
| Packs of              | 4 pc(s).                                                                                                                                         |
| Net weight            | 0.672                                                                                                                                            |
| Gross weight          | 0.7                                                                                                                                              |
| Customs tariff number | 73182900                                                                                                                                         |
| EAN                   | 4028177212725                                                                                                                                    |
| E-Number Sweden       | E3404330                                                                                                                                         |
| ETIM 9                | EC002622                                                                                                                                         |
| ECLASS 8.0            | 27189263                                                                                                                                         |