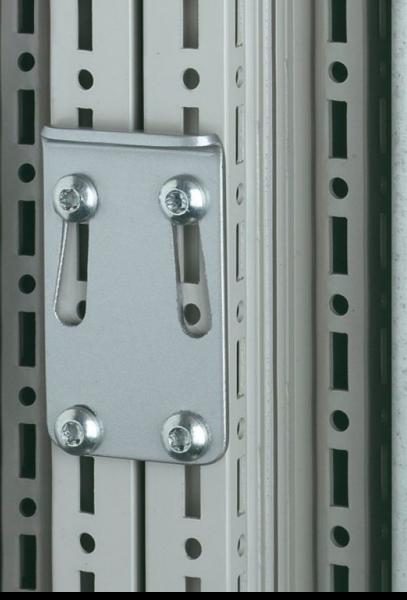

## TS 8800.500 - Quick-fit baying clamp, one-piece for TS/TS

Simply attach the screws, insert the quick-fit baying clamp, tap in with a hammer and lock.

## Features

| Model No.             | TS 8800.500                                                                                 |
|-----------------------|---------------------------------------------------------------------------------------------|
| Product description   | Simply attach the screws, insert the quick-fit baying clamp, tap in with a hammer and lock. |
| Material              | Sheet steel                                                                                 |
| Surface finish        | Zinc-plated                                                                                 |
| Supply includes       | Assembly parts                                                                              |
| To fit                | Enclosure type: TS 8                                                                        |
| Packs of              | 6 pc(s).                                                                                    |
| Net weight            | 0.318                                                                                       |
| Gross weight          | 0.347                                                                                       |
| Customs tariff number | 83024900                                                                                    |
| EAN                   | 4028177225114                                                                               |
| E-Number Sweden       | E7239761                                                                                    |
| ETIM 9                | EC002622                                                                                    |
| ECLASS 8.0            | 27142423                                                                                    |
|                       |                                                                                             |