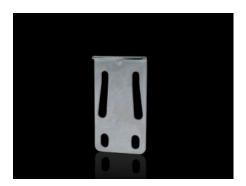

## TS 8800.500 - Quick-fit baying clamp, one-piece for TS/TS

Simply attach the screws, insert the quick-fit baying clamp, tap in with a hammer and lock.

## Features

| Model No.             | TS 8800.500                                                                                 |
|-----------------------|---------------------------------------------------------------------------------------------|
| Product description   | Simply attach the screws, insert the quick-fit baying clamp, tap in with a hammer and lock. |
| Material              | Sheet steel                                                                                 |
| Surface finish        | Zinc-plated                                                                                 |
| Supply includes       | Assembly parts                                                                              |
| To fit                | Enclosure type: TS 8                                                                        |
| Packs of              | 6 pc(s).                                                                                    |
| Net weight            | 0.318                                                                                       |
| Gross weight          | 0.347                                                                                       |
| Customs tariff number | 83024900                                                                                    |
| EAN                   | 4028177225114                                                                               |
| E-Number Sweden       | E7239761                                                                                    |
| ETIM 9                | EC002622                                                                                    |
| ECLASS 8.0            | 27142423                                                                                    |
|                       |                                                                                             |