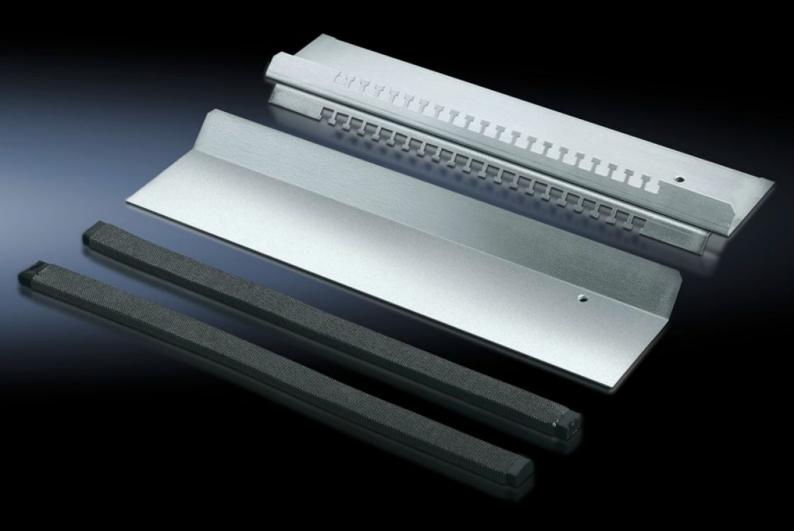

## TS 8800.600 - EMC gland plate

For shielded cables with a maximum diameter of 20 mm in conjunction with standard gland plates.

## **Features**

| Model No.             | TS 8800.600                                                                                                                                                                                                                                                            |
|-----------------------|------------------------------------------------------------------------------------------------------------------------------------------------------------------------------------------------------------------------------------------------------------------------|
| Product description   | For shielded cables with a maximum diameter of 20 mm. Combined EMC contacting and cable fastening provide low-resistance contact between the cable shield and gland plate. For all 400, 500, 600 and 800 mm deep enclosures in conjunction with standard gland plates. |
| Material              | Sheet steel                                                                                                                                                                                                                                                            |
| Surface finish        | Zinc-plated                                                                                                                                                                                                                                                            |
| Supply includes       | Cable clamp strip with hammer-head punching<br>1 sliding gland plate<br>2 EMC seals                                                                                                                                                                                    |
| Note on Model No.     | For one enclosure half only                                                                                                                                                                                                                                            |
| To fit                | Enclosure type: TS<br>Width: = 1,000 mm                                                                                                                                                                                                                                |
| Note                  | Standard-compliant IP protection category not supported                                                                                                                                                                                                                |
| Packs of              | 1 pc(s).                                                                                                                                                                                                                                                               |
| Net weight            | 1.438                                                                                                                                                                                                                                                                  |
| Gross weight          | 1.66                                                                                                                                                                                                                                                                   |
| Customs tariff number | 94039910                                                                                                                                                                                                                                                               |
| EAN                   | 4028177214903                                                                                                                                                                                                                                                          |
| ECLASS 8.0            | 27189261                                                                                                                                                                                                                                                               |