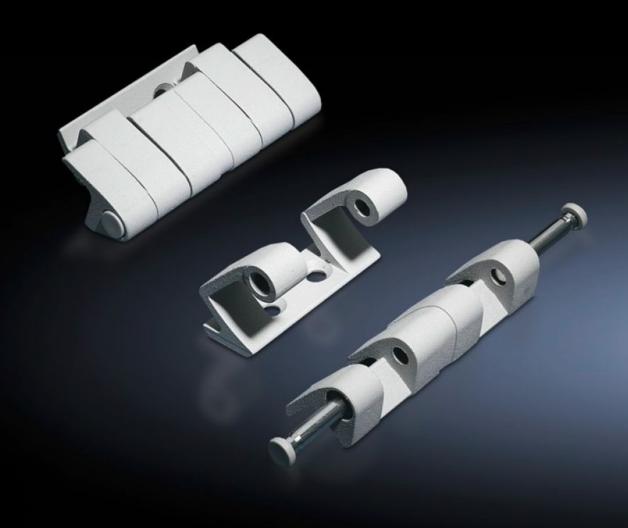

## SZ 8800.710 - 180° hinge

To extend the door opening angle to  $180^{\circ}$ 

## **Features**

| Model No.                 | SZ 8800.710                                                                                                                    |
|---------------------------|--------------------------------------------------------------------------------------------------------------------------------|
| Material                  | Precision casting/die-cast zinc                                                                                                |
| Colour                    | RAL 7035                                                                                                                       |
| Supply includes           | Assembly parts                                                                                                                 |
| Door opening angle        | 180°                                                                                                                           |
| Note                      | The protection category of the enclosure may be reduced.  The doors must be hinged on the same side when enclosures are bayed. |
| Suitable for door variant | Doors with high dynamic loads, door installations up to 900 N                                                                  |
| To fit enclosure type     | TS<br>VX SE                                                                                                                    |
| Packs of                  | 4 pc(s).                                                                                                                       |
| Net weight                | 0.92                                                                                                                           |
| Gross weight              | 0.977                                                                                                                          |
| Customs tariff number     | 83021000                                                                                                                       |
| EAN                       | 4028177595064                                                                                                                  |
| ETIM 9                    | EC001167                                                                                                                       |
| ECLASS 8.0                | 27409219                                                                                                                       |