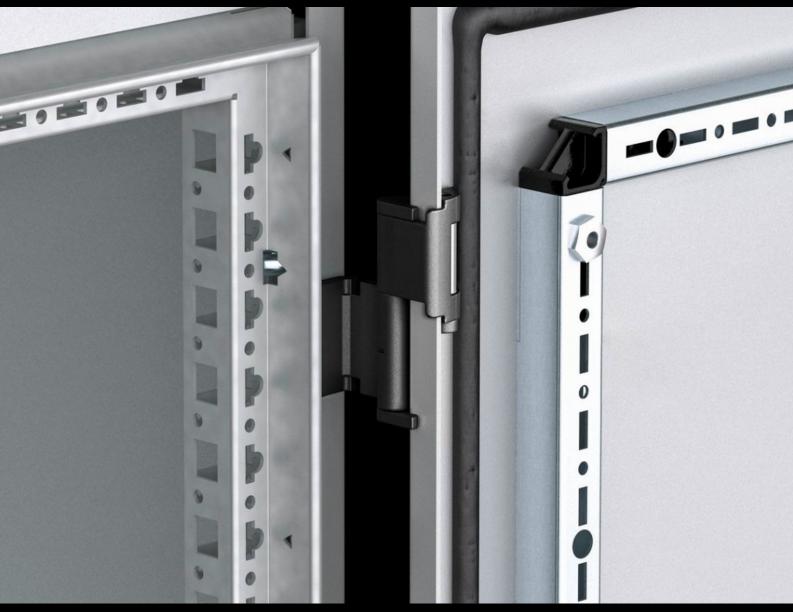

## SZ 8800.950 - 180° hinge

To extend the door opening angle to  $180^{\circ}$ 

## **Features**

| Model No.                 | SZ 8800.950                                                                                                                    |
|---------------------------|--------------------------------------------------------------------------------------------------------------------------------|
| Material                  | Die-cast zinc                                                                                                                  |
| Colour                    | RAL 9005                                                                                                                       |
| Supply includes           | Assembly parts                                                                                                                 |
| Door opening angle        | 180°                                                                                                                           |
| Note                      | The protection category of the enclosure may be reduced.  The doors must be hinged on the same side when enclosures are bayed. |
| Suitable for door variant | Sheet steel door                                                                                                               |
| To fit enclosure type     | TS<br>VX SE                                                                                                                    |
| Packs of                  | 4 pc(s).                                                                                                                       |
| Net weight                | 0.8                                                                                                                            |
| Gross weight              | 0.914                                                                                                                          |
| Customs tariff number     | 83021000                                                                                                                       |
| EAN                       | 4028177545113                                                                                                                  |
| ETIM 9                    | EC001167                                                                                                                       |
| ECLASS 8.0                | 27409219                                                                                                                       |