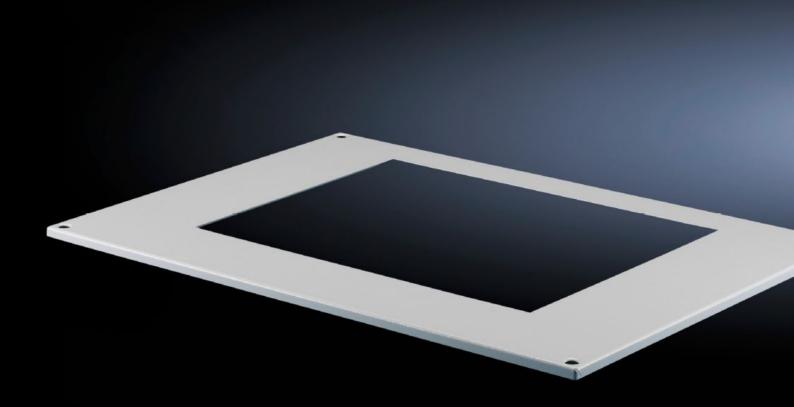

#### Features

| Model No.                | TS 8801.320                                                                                                                                                                                                                                                                                   |
|--------------------------|-----------------------------------------------------------------------------------------------------------------------------------------------------------------------------------------------------------------------------------------------------------------------------------------------|
| Product description      | For mounting roof-mounted units, roof-mounted air/water heat exchangers. The cut-outs in the roof plate are arranged so that the roof-mounted cooling units are positioned centrally on the enclosure.                                                                                        |
| Benefits                 | Simple, fast assembly                                                                                                                                                                                                                                                                         |
| Material                 | Sheet steel                                                                                                                                                                                                                                                                                   |
| Colour                   | RAL 7035                                                                                                                                                                                                                                                                                      |
| Supply includes          | Assembly parts                                                                                                                                                                                                                                                                                |
| Mounting cut-out         | Width:475 mm<br>Depth:260 mm                                                                                                                                                                                                                                                                  |
| Distance cut-out to back | 129,3 mm                                                                                                                                                                                                                                                                                      |
| Note                     | When mounting cooling units on the roof plate 8801.310, there may be a collision with the enclosure eyebolts. For this reason, roof fastening screws are supplied loose with the roof plates.  Attached to the roof plate 8801.340 from the inside using metal brackets and retaining clamps. |
| To fit Model No.         | 3382<br>3359                                                                                                                                                                                                                                                                                  |
| Dimensions               | Width: 767.5 mm<br>Height: 13 mm<br>Depth: 567.5 mm                                                                                                                                                                                                                                           |
| To fit                   | Enclosure type: TS<br>Width: = 800 mm<br>Depth: = 600 mm                                                                                                                                                                                                                                      |
| Packs of                 | 1 pc(s).                                                                                                                                                                                                                                                                                      |
| Net weight               | 5.964                                                                                                                                                                                                                                                                                         |
| Gross weight             | 6.278                                                                                                                                                                                                                                                                                         |