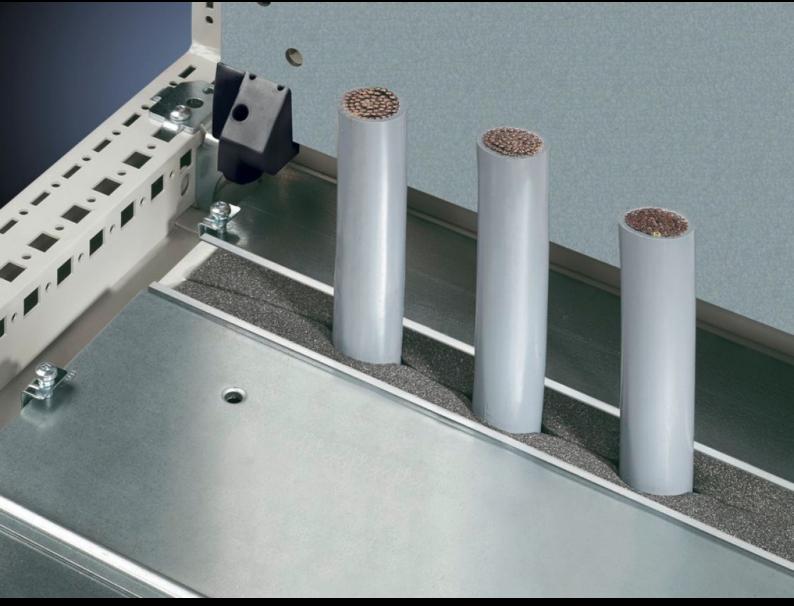

## TS 8802.160 - Section for cable entry, centre for TS, TP

For top-mounting on gland plates.

#### **Features**

| Model No.                            | TS 8802.160                                                                                                                                                                                      |
|--------------------------------------|--------------------------------------------------------------------------------------------------------------------------------------------------------------------------------------------------|
| Product description                  | For sealing the cable entry between the gland plates.                                                                                                                                            |
| Benefits                             | Particularly well-suited to cables with identical cross-sections                                                                                                                                 |
| Technical specifications             | Foam rubber cable clamp strip: Cross-section: 30 x 25 mm                                                                                                                                         |
| Applications                         | For top-mounting on gland plates.                                                                                                                                                                |
| Material                             | Extruded aluminium section Foam rubber cable clamp strip: PU foam                                                                                                                                |
| Supply includes                      | Plug-in sections, incl. foam rubber clamp strip                                                                                                                                                  |
| Note                                 | 2 pc(s). are sufficient for one base opening up to an enclosure width<br>of 800 mm<br>From an enclosure width of 1000 mm, two base openings are<br>provided. 4 packs per enclosure may be fitted |
| To fit                               | Enclosure type: TS: = 1,600 mm<br>Enclosure type: TP                                                                                                                                             |
| IP protection category to IEC 60 529 | IP 55 if installed correctly                                                                                                                                                                     |
| Packs of                             | 4 pc(s).                                                                                                                                                                                         |
| Net weight                           | 0.592                                                                                                                                                                                            |
| Gross weight                         | 0.6                                                                                                                                                                                              |
| Customs tariff number                | 76042990                                                                                                                                                                                         |
|                                      |                                                                                                                                                                                                  |