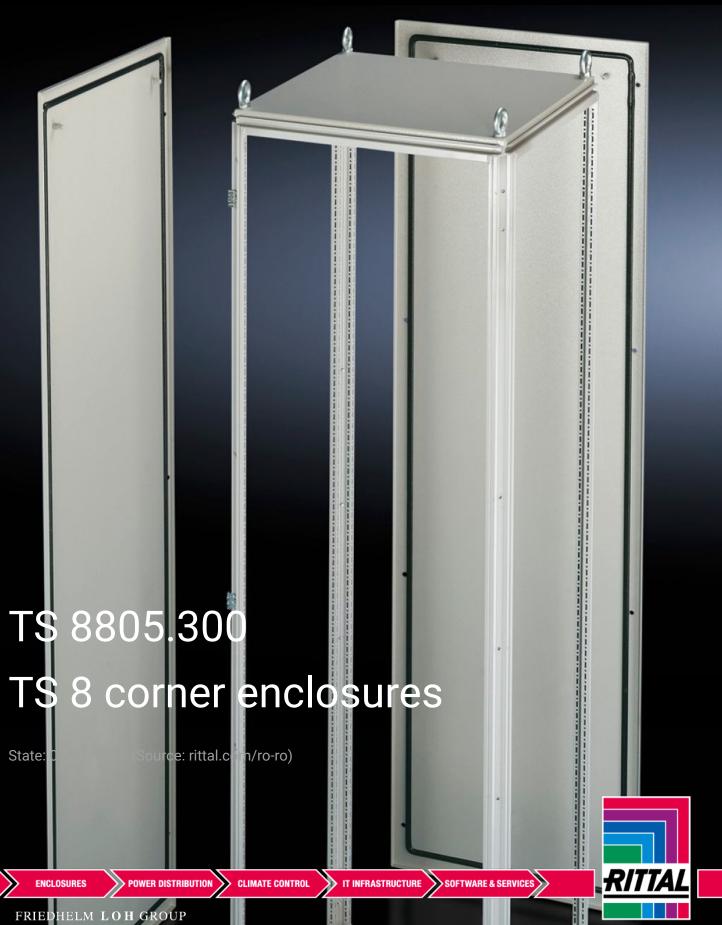

## TS 8805.300 - TS 8 corner enclosures

For corner baying of TS 8 enclosures, also with different depths.

## **Features**

| Model No.             | TS 8805.300                                                                                                                                                                                                                                                                                                                                                                                                                                                                                            |
|-----------------------|--------------------------------------------------------------------------------------------------------------------------------------------------------------------------------------------------------------------------------------------------------------------------------------------------------------------------------------------------------------------------------------------------------------------------------------------------------------------------------------------------------|
| Product description   | The corner enclosure and the supplied components will accommodate the various baying options of the TS 8 frame on all outer surfaces. Fitted with a rear panel and an asymmetrical side panel, the corner enclosure also permits the option of baying in both the width and depth. The gland plates are aligned parallel to the rear panel. In TS 8 enclosures with a square footprint, the gland plates may also be rotated through 90°. The baying system is identical to all other TS 8 enclosures. |
| Material              | Sheet steel, 1.5 mm                                                                                                                                                                                                                                                                                                                                                                                                                                                                                    |
| Surface finish        | Enclosure frame, roof, rear wall and side panel: Dipcoat-primed, powder-coated on the outside, textured paint Gland plates: Zinc-plated                                                                                                                                                                                                                                                                                                                                                                |
| Colour                | RAL 7035                                                                                                                                                                                                                                                                                                                                                                                                                                                                                               |
| Supply includes       | Enclosure frame Roof Rear wall (on the longest side) Side panel, asymmetrical Gland plates (divided in a longitudinal direction)                                                                                                                                                                                                                                                                                                                                                                       |
| Note on Model No.     | Extended delivery times.                                                                                                                                                                                                                                                                                                                                                                                                                                                                               |
| Dimensions            | Width: 800 mm<br>Height: 2,000 mm<br>Depth: 500 mm                                                                                                                                                                                                                                                                                                                                                                                                                                                     |
| Packs of              | 1 pc(s).                                                                                                                                                                                                                                                                                                                                                                                                                                                                                               |
| Net weight            | 98.459                                                                                                                                                                                                                                                                                                                                                                                                                                                                                                 |
| Gross weight          | 103.641                                                                                                                                                                                                                                                                                                                                                                                                                                                                                                |
| Customs tariff number | 94032080                                                                                                                                                                                                                                                                                                                                                                                                                                                                                               |
| EAN                   | 4028177253186                                                                                                                                                                                                                                                                                                                                                                                                                                                                                          |