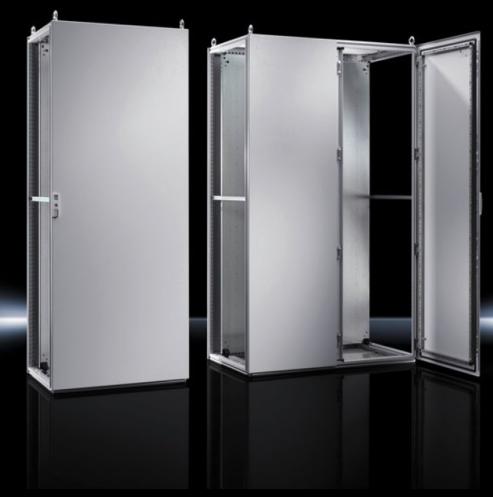

## TS 8815.500 - Baying systems TS 8

The TS 8 sheet steel baying system, with its symmetrical profile in the width and depth, offers a significant space gain, plus simple interior installation. This likewise ensures bayability from all sides. Additionally, the integral, automatic potential equalisation of all enclosure panels and the triple surface treatment ensure optimum safety.

### **Features**

| Supply includes                   | Enclosure frame<br>Door(s)                                    |
|-----------------------------------|---------------------------------------------------------------|
|                                   | R/h door hinge with single-door enclosures, may be swapped to |
|                                   | opposite side                                                 |
|                                   | Roof plate                                                    |
|                                   | Rear panel                                                    |
|                                   | 4 eyebolts                                                    |
|                                   | Lock: 3 mm double-bit                                         |
|                                   | Gland plates                                                  |
|                                   | Mounting plate 2 TS punched rails 18 x 38 mm                  |
|                                   |                                                               |
| Dimensions                        | Width: 800 mm                                                 |
|                                   | Height: 1,200 mm                                              |
|                                   | Depth: 500 mm                                                 |
| Dimensions mounting plate (W x H) | 699 mm x 1,096 mm                                             |
| Protection category to IEC 60 529 | IP 55                                                         |
| Protection category NEMA          | NEMA 1                                                        |
|                                   | NEMA 12                                                       |
| Type rating to UL 50E             | Type 1                                                        |
|                                   | Type 12                                                       |
| IK Code                           | IK09                                                          |
| Number of doors                   | 1                                                             |
| Basic material                    | Sheet steel                                                   |
| Packs of                          | 1 pc(s).                                                      |
| Net weight                        | 87.533                                                        |
| Gross weight                      | 93.2                                                          |
| EAN                               | 4028177522831                                                 |
| ETIM 9                            | EC000261                                                      |
| ECLASS 8.0                        | 27180101                                                      |
|                                   |                                                               |