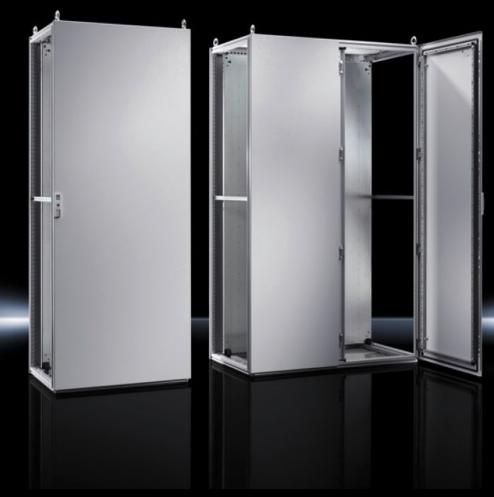

## TS 8845.500 - Baying systems TS 8

The TS 8 sheet steel baying system, with its symmetrical profile in the width and depth, offers a significant space gain, plus simple interior installation. This likewise ensures bayability from all sides. Additionally, the integral, automatic potential equalisation of all enclosure panels and the triple surface treatment ensure optimum safety.

### Features

| Supply includes                   | Enclosure frame Door(s)                                       |
|-----------------------------------|---------------------------------------------------------------|
|                                   | R/h door hinge with single-door enclosures, may be swapped to |
|                                   | opposite side                                                 |
|                                   | Roof plate                                                    |
|                                   | Rear panel                                                    |
|                                   | 4 eyebolts                                                    |
|                                   | Lock: 3 mm double-bit                                         |
|                                   | Gland plates                                                  |
|                                   | Mounting plate 2 TS punched rails 18 x 38 mm                  |
|                                   | <u> </u>                                                      |
| Dimensions                        | Width: 800 mm                                                 |
|                                   | Height: 1,400 mm                                              |
|                                   | Depth: 500 mm                                                 |
| Dimensions mounting plate (W x H) | 699 mm x 1,296 mm                                             |
| Protection category to IEC 60 529 | IP 55                                                         |
| Protection category NEMA          | NEMA 1                                                        |
| - ,                               | NEMA 12                                                       |
| Type rating to UL 50E             | Type 1                                                        |
|                                   | Type 12                                                       |
| IK Code                           | IK09                                                          |
| Number of doors                   | 1                                                             |
| Basic material                    | Sheet steel                                                   |
| Packs of                          | 1 pc(s).                                                      |
| Net weight                        | 89.4                                                          |
| Gross weight                      | 94.4                                                          |
| Customs tariff number             | 94032080                                                      |
| EAN                               | 4028177251069                                                 |
| ETIM 9                            | EC000261                                                      |
| ECLASS 8.0                        | 27180101                                                      |
|                                   |                                                               |