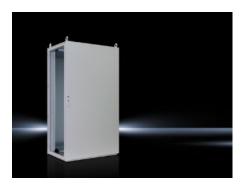

## TS 8845.500 - Baying systems TS 8

The TS 8 sheet steel baying system, with its symmetrical profile in the width and depth, offers a significant space gain, plus simple interior installation. This likewise ensures bayability from all sides. Additionally, the integral, automatic potential equalisation of all enclosure panels and the triple surface treatment ensure optimum safety.

### Features

| Supply includes                   | Enclosure frame Door(s)                                       |
|-----------------------------------|---------------------------------------------------------------|
|                                   | R/h door hinge with single-door enclosures, may be swapped to |
|                                   | opposite side                                                 |
|                                   | Roof plate                                                    |
|                                   | Rear panel                                                    |
|                                   | 4 eyebolts                                                    |
|                                   | Lock: 3 mm double-bit                                         |
|                                   | Gland plates                                                  |
|                                   | Mounting plate 2 TS punched rails 18 x 38 mm                  |
|                                   | <u> </u>                                                      |
| Dimensions                        | Width: 800 mm                                                 |
|                                   | Height: 1,400 mm                                              |
|                                   | Depth: 500 mm                                                 |
| Dimensions mounting plate (W x H) | 699 mm x 1,296 mm                                             |
| Protection category to IEC 60 529 | IP 55                                                         |
| Protection category NEMA          | NEMA 1                                                        |
| - ,                               | NEMA 12                                                       |
| Type rating to UL 50E             | Type 1                                                        |
|                                   | Type 12                                                       |
| IK Code                           | IK09                                                          |
| Number of doors                   | 1                                                             |
| Basic material                    | Sheet steel                                                   |
| Packs of                          | 1 pc(s).                                                      |
| Net weight                        | 89.4                                                          |
| Gross weight                      | 94.4                                                          |
| Customs tariff number             | 94032080                                                      |
| EAN                               | 4028177251069                                                 |
| ETIM 9                            | EC000261                                                      |
| ECLASS 8.0                        | 27180101                                                      |
|                                   |                                                               |