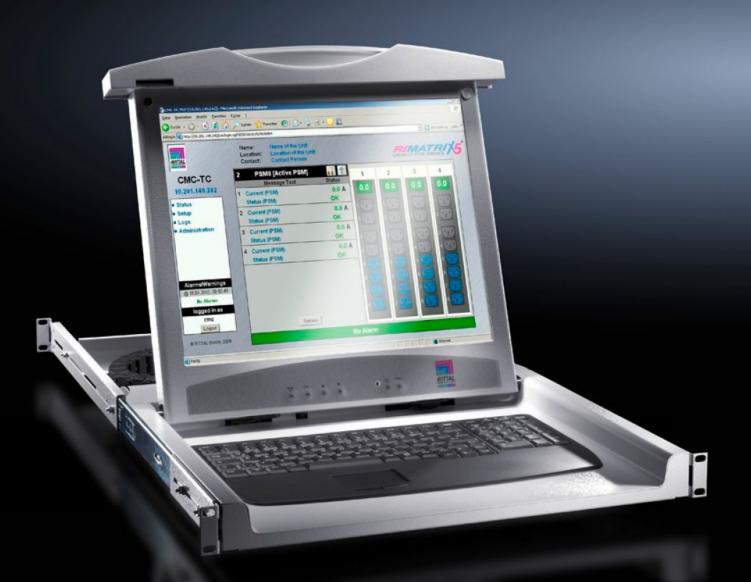

# DK 9055.312 - Monitor/keyboard unit with 17" TFT display and VGA/DVI connection

1 U chassis with 17" TFT display, English or German keyboard layout, with telescopic slides.

#### Features

| DK 9055.312                                                                                                                                                                                       |
|---------------------------------------------------------------------------------------------------------------------------------------------------------------------------------------------------|
| The unit is housed in a pull-out drawer. The monitor can be flipped<br>up and the drawer latches into the end position. This means that the<br>unit only requires 1 U in the 482.6 mm (19") rack. |
| Analog and digital video input                                                                                                                                                                    |
| Cables are safely routed in the energy chain                                                                                                                                                      |
| Lockable at the front                                                                                                                                                                             |
| Simple, one-man installation.                                                                                                                                                                     |
| RAL 7035                                                                                                                                                                                          |
| Monitor/keyboard unit, 1 U                                                                                                                                                                        |
| VGA cable                                                                                                                                                                                         |
| DVI cable                                                                                                                                                                                         |
| USB cable                                                                                                                                                                                         |
| Earthing-pin mains cable                                                                                                                                                                          |
| with 17" TFT display and VGA/DVI connection                                                                                                                                                       |
| 2 PS/2 cables                                                                                                                                                                                     |
| Keyboard                                                                                                                                                                                          |
| with integral touchpad                                                                                                                                                                            |
| 100 V - 240 V, 1~, 50 Hz/60 Hz                                                                                                                                                                    |
| 1 W                                                                                                                                                                                               |
|                                                                                                                                                                                                   |