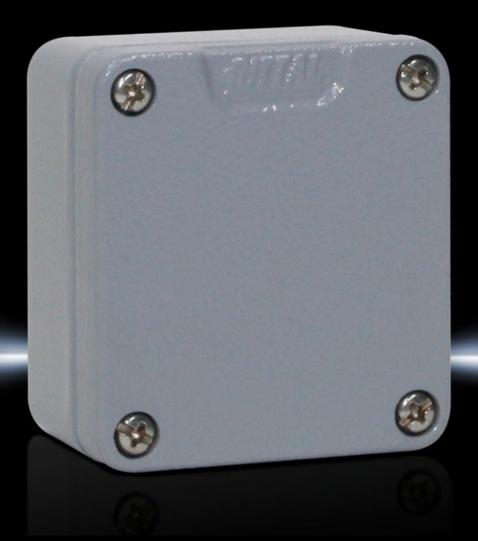

## GA 9101.210 - Cast aluminium enclosures GA

Spray-finished cast aluminium enclosure. Protection category IP 66.

#### **Features**

| Model No.                         | GA 9101.210                                                                                |
|-----------------------------------|--------------------------------------------------------------------------------------------|
| Material                          | Enclosure: Cast aluminium<br>Cover: Cast aluminium, all-round CR cellular rubber cord seal |
| Surface finish                    | Textured paint                                                                             |
| Colour                            | RAL 7001                                                                                   |
| Supply includes                   | Enclosure with cover                                                                       |
|                                   | Cover screws, captive                                                                      |
|                                   | Screws for attaching support rails                                                         |
|                                   | Screw for connection of the PE conductor                                                   |
| Protection category NEMA          | NEMA 4                                                                                     |
| Protection category to IEC 60 529 | IP 66                                                                                      |
| IK Code                           | IK08                                                                                       |
| Dimensions                        | Width: 58 mm                                                                               |
|                                   | Height: 64 mm                                                                              |
|                                   | Depth: 36 mm                                                                               |
| Basic material                    | Cast aluminium                                                                             |
| Packs of                          | 5 pc(s).                                                                                   |
| Net weight                        | 0.645                                                                                      |
|                                   |                                                                                            |