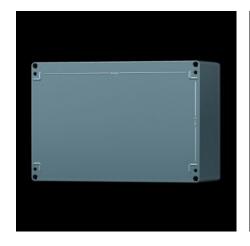

## GA 9102.210 - Cast aluminium enclosures GA

Spray-finished cast aluminium enclosure. Protection category IP 66.

#### **Features**

| Model No.                         | GA 9102.210                                                                                |
|-----------------------------------|--------------------------------------------------------------------------------------------|
| Material                          | Enclosure: Cast aluminium<br>Cover: Cast aluminium, all-round CR cellular rubber cord seal |
| Surface finish                    | Textured paint                                                                             |
| Colour                            | RAL 7001                                                                                   |
| Supply includes                   | Enclosure with cover                                                                       |
|                                   | Cover screws, captive                                                                      |
|                                   | Screws for attaching support rails                                                         |
|                                   | Screw for connection of the PE conductor                                                   |
| Protection category NEMA          | NEMA 4                                                                                     |
| Protection category to IEC 60 529 | IP 66                                                                                      |
| IK Code                           | IK08                                                                                       |
| Dimensions                        | Width: 98 mm                                                                               |
|                                   | Height: 64 mm                                                                              |
|                                   | Depth: 36 mm                                                                               |
| Basic material                    | Cast aluminium                                                                             |
| Packs of                          | 3 pc(s).                                                                                   |
| Net weight                        | 0.63                                                                                       |
|                                   |                                                                                            |