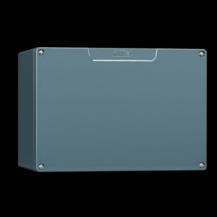

## GA 9102.210 - Cast aluminium enclosures GA

Spray-finished cast aluminium enclosure. Protection category IP 66.

#### **Features**

| Model No.                         | GA 9102.210                                                                                |
|-----------------------------------|--------------------------------------------------------------------------------------------|
| Material                          | Enclosure: Cast aluminium<br>Cover: Cast aluminium, all-round CR cellular rubber cord seal |
| Surface finish                    | Textured paint                                                                             |
| Colour                            | RAL 7001                                                                                   |
| Supply includes                   | Enclosure with cover                                                                       |
|                                   | Cover screws, captive                                                                      |
|                                   | Screws for attaching support rails                                                         |
|                                   | Screw for connection of the PE conductor                                                   |
| Protection category NEMA          | NEMA 4                                                                                     |
| Protection category to IEC 60 529 | IP 66                                                                                      |
| IK Code                           | IK08                                                                                       |
| Dimensions                        | Width: 98 mm                                                                               |
|                                   | Height: 64 mm                                                                              |
|                                   | Depth: 36 mm                                                                               |
| Basic material                    | Cast aluminium                                                                             |
| Packs of                          | 3 pc(s).                                                                                   |
| Net weight                        | 0.63                                                                                       |
|                                   |                                                                                            |