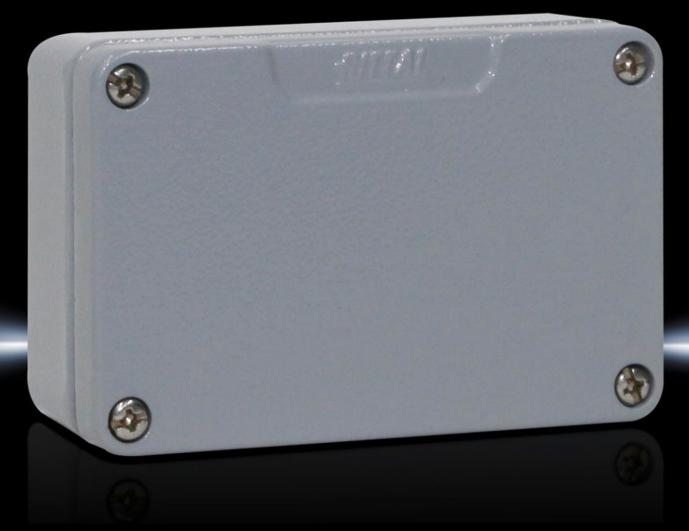

## GA 9102.210 - Cast aluminium enclosures GA

Spray-finished cast aluminium enclosure. Protection category IP 66.

#### **Features**

| Model No.                         | GA 9102.210                                                                                |
|-----------------------------------|--------------------------------------------------------------------------------------------|
| Material                          | Enclosure: Cast aluminium<br>Cover: Cast aluminium, all-round CR cellular rubber cord seal |
| Surface finish                    | Textured paint                                                                             |
| Colour                            | RAL 7001                                                                                   |
| Supply includes                   | Enclosure with cover                                                                       |
|                                   | Cover screws, captive                                                                      |
|                                   | Screws for attaching support rails                                                         |
|                                   | Screw for connection of the PE conductor                                                   |
| Protection category NEMA          | NEMA 4                                                                                     |
| Protection category to IEC 60 529 | IP 66                                                                                      |
| IK Code                           | IK08                                                                                       |
| Dimensions                        | Width: 98 mm                                                                               |
|                                   | Height: 64 mm                                                                              |
|                                   | Depth: 36 mm                                                                               |
| Basic material                    | Cast aluminium                                                                             |
| Packs of                          | 3 pc(s).                                                                                   |
| Net weight                        | 0.63                                                                                       |
|                                   |                                                                                            |