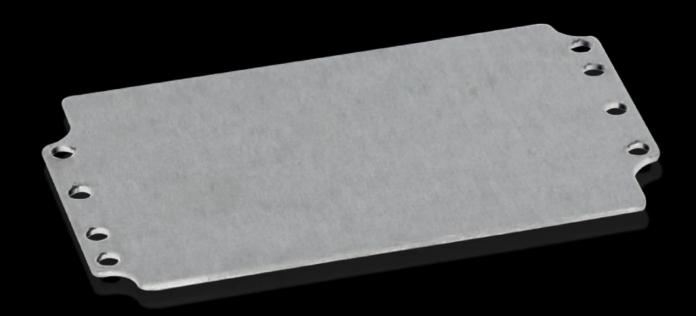

## GA 9105.700 - Mounting plate for GA

For individual interior installation, with mounting holes.

## **Features**

| Model No.                         | GA 9105.700                                                                                                    |
|-----------------------------------|----------------------------------------------------------------------------------------------------------------|
| Product description               | For universal interior installation, with mounting holes.                                                      |
| Material                          | Sheet steel                                                                                                    |
| Surface finish                    | Zinc-plated                                                                                                    |
| Dimensions mounting plate (W x H) | 114 mm x 69 mm                                                                                                 |
| To fit                            | Enclosure type: GA<br>Width: = 125 mm<br>Height: = 80 mm                                                       |
| Packs of                          | 10 pc(s).                                                                                                      |
| Net weight                        | 0.8                                                                                                            |
| Gross weight                      | 0.859                                                                                                          |
| PCF per pack (cradle-to-gate)     | 3.3 kg CO2 eq (Cat B)                                                                                          |
| Note on PCF category              | Category B: PCF value (cradle-to-gate) based on the product weight, approximately calculated and self-declared |
| Customs tariff number             | 73269098                                                                                                       |
| EAN                               | 4028177154261                                                                                                  |
| ETIM 9                            | EC000213                                                                                                       |
| ECLASS 8.0                        | 27409216                                                                                                       |
|                                   |                                                                                                                |