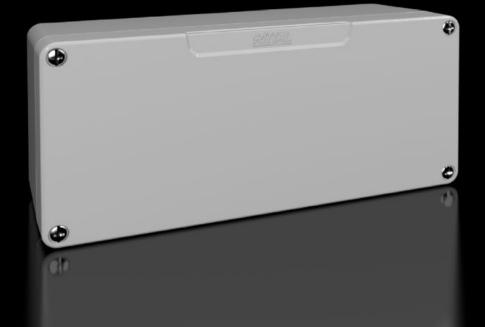

## GA 9106.210 - Cast aluminium enclosures GA

Spray-finished cast aluminium enclosure. Protection category IP 66.

#### Features

| Model No.                         | GA 9106.210                                                                                                                     |
|-----------------------------------|---------------------------------------------------------------------------------------------------------------------------------|
| Material                          | Enclosure: Cast aluminium<br>Cover: Cast aluminium, all-round CR cellular rubber cord seal                                      |
| Surface finish                    | Textured paint                                                                                                                  |
| Colour                            | RAL 7001                                                                                                                        |
| Supply includes                   | Enclosure with cover<br>Cover screws, captive<br>Screws for attaching support rails<br>Screw for connection of the PE conductor |
| Protection category NEMA          | NEMA 4                                                                                                                          |
| Protection category to IEC 60 529 | IP 66                                                                                                                           |
| IK Code                           | IK08                                                                                                                            |
| Dimensions                        | Width: 175 mm<br>Height: 80 mm<br>Depth: 58 mm                                                                                  |
| Basic material                    | Cast aluminium                                                                                                                  |
| Packs of                          | 1 pc(s).                                                                                                                        |
| Net weight                        | 0.5                                                                                                                             |