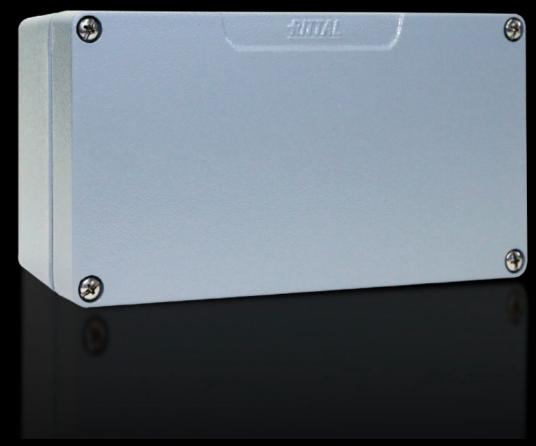

## GA 9110.210 - Cast aluminium enclosures GA

Spray-finished cast aluminium enclosure. Protection category IP 66.

#### **Features**

| Model No.                         | GA 9110.210                                                   |
|-----------------------------------|---------------------------------------------------------------|
| Material                          | Enclosure: Cast aluminium                                     |
|                                   | Cover: Cast aluminium, all-round CR cellular rubber cord seal |
| Surface finish                    | Textured paint                                                |
| Colour                            | RAL 7001                                                      |
| Supply includes                   | Enclosure with cover                                          |
|                                   | Cover screws, captive                                         |
|                                   | Screws for attaching support rails                            |
|                                   | Screw for connection of the PE conductor                      |
| Protection category NEMA          | NEMA 4                                                        |
| Protection category to IEC 60 529 | IP 66                                                         |
| IK Code                           | IK08                                                          |
| Dimensions                        | Width: 220 mm                                                 |
|                                   | Height: 120 mm                                                |
|                                   | Depth: 93 mm                                                  |
| Basic material                    | Cast aluminium                                                |
| Packs of                          | 1 pc(s).                                                      |
| Net weight                        | 1.652                                                         |
|                                   |                                                               |