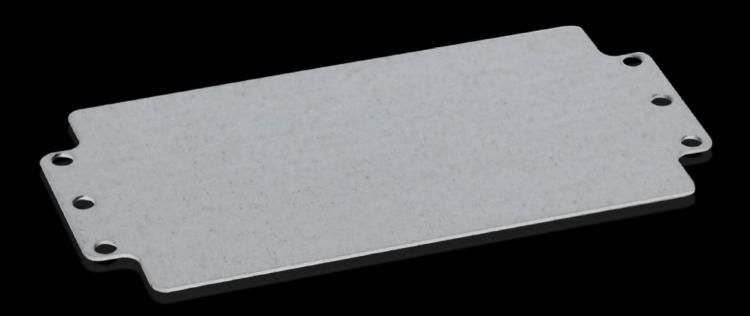

## GA 9110.700 - Mounting plate for GA

For individual interior installation, with mounting holes.

## **Features**

| Model No.                         | GA 9110.700                                                                                                    |
|-----------------------------------|----------------------------------------------------------------------------------------------------------------|
| Product description               | For universal interior installation, with mounting holes.                                                      |
| Material                          | Sheet steel                                                                                                    |
| Surface finish                    | Zinc-plated                                                                                                    |
| Dimensions mounting plate (W x H) | 207 mm x 107 mm                                                                                                |
| To fit                            | Enclosure type: GA<br>Width: = 220 mm<br>Height: = 120 mm                                                      |
| Packs of                          | 2 pc(s).                                                                                                       |
| Net weight                        | 0.45                                                                                                           |
| Gross weight                      | 0.499                                                                                                          |
| PCF per pack (cradle-to-gate)     | 1.7 kg CO2 eq (Cat B)                                                                                          |
| Note on PCF category              | Category B: PCF value (cradle-to-gate) based on the product weight, approximately calculated and self-declared |
| Customs tariff number             | 94039910                                                                                                       |
| EAN                               | 4028177154308                                                                                                  |
| ETIM 9                            | EC000213                                                                                                       |
| ECLASS 8.0                        | 27409216                                                                                                       |
|                                   |                                                                                                                |