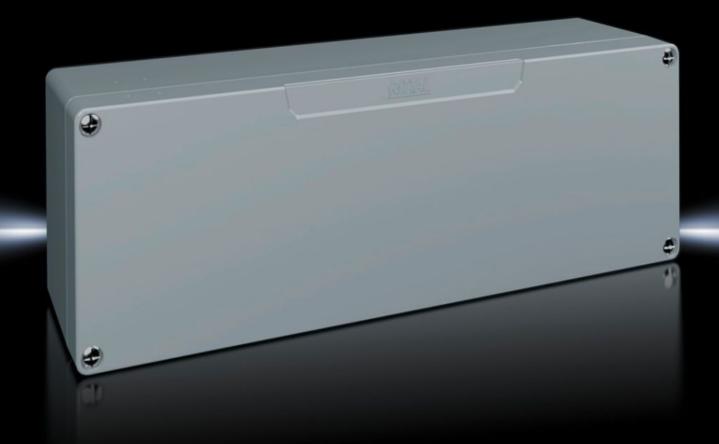

## GA 9111.210 - Cast aluminium enclosures GA

Spray-finished cast aluminium enclosure. Protection category IP 66.

#### **Features**

| Model No.                         | GA 9111.210                                                                                |
|-----------------------------------|--------------------------------------------------------------------------------------------|
| Material                          | Enclosure: Cast aluminium<br>Cover: Cast aluminium, all-round CR cellular rubber cord seal |
| Surface finish                    | Textured paint                                                                             |
| Colour                            | RAL 7001                                                                                   |
| Supply includes                   | Enclosure with cover                                                                       |
|                                   | Cover screws, captive                                                                      |
|                                   | Screws for attaching support rails                                                         |
|                                   | Screw for connection of the PE conductor                                                   |
| Protection category NEMA          | NEMA 4                                                                                     |
| Protection category to IEC 60 529 | IP 66                                                                                      |
| IK Code                           | IK08                                                                                       |
| Dimensions                        | Width: 360 mm                                                                              |
|                                   | Height: 120 mm                                                                             |
|                                   | Depth: 84 mm                                                                               |
| Basic material                    | Cast aluminium                                                                             |
| Packs of                          | 1 pc(s).                                                                                   |
| Net weight                        | 2.2                                                                                        |
|                                   |                                                                                            |