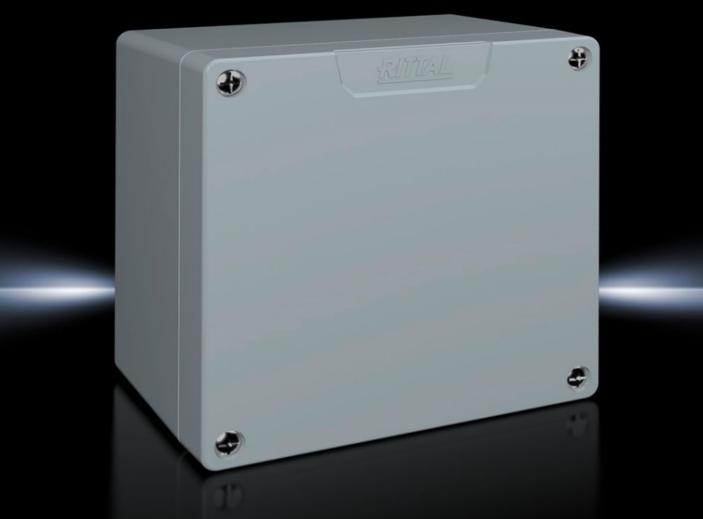

### GA 9112.210 - Cast aluminium enclosures GA

Spray-finished cast aluminium enclosure. Protection category IP 66.

#### Features

| Model No.                         | GA 9112.210                                                                                                                     |
|-----------------------------------|---------------------------------------------------------------------------------------------------------------------------------|
| Material                          | Enclosure: Cast aluminium<br>Cover: Cast aluminium, all-round CR cellular rubber cord seal                                      |
| Surface finish                    | Textured paint                                                                                                                  |
| Colour                            | RAL 7001                                                                                                                        |
| Supply includes                   | Enclosure with cover<br>Cover screws, captive<br>Screws for attaching support rails<br>Screw for connection of the PE conductor |
| Protection category NEMA          | NEMA 4                                                                                                                          |
| Protection category to IEC 60 529 | IP 66                                                                                                                           |
| IK Code                           | IK08                                                                                                                            |
| Dimensions                        | Width: 160 mm<br>Height: 160 mm<br>Depth: 93 mm                                                                                 |
| Basic material                    | Cast aluminium                                                                                                                  |
| Packs of                          | 1 pc(s).                                                                                                                        |
| Net weight                        | 1.69                                                                                                                            |