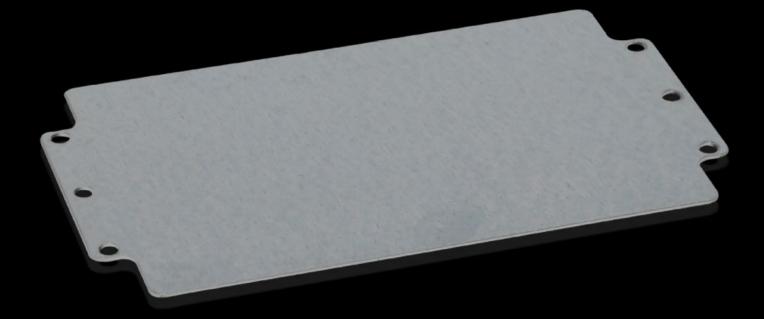

## GA 9113.700 - Mounting plate for GA

For individual interior installation, with mounting holes.

## Features

| Model No.                            | GA 9113.700                                                                                                    |
|--------------------------------------|----------------------------------------------------------------------------------------------------------------|
| Product description                  | For universal interior installation, with mounting holes.                                                      |
| Material                             | Sheet steel                                                                                                    |
| Surface finish                       | Zinc-plated                                                                                                    |
| Dimensions mounting plate (W x<br>H) | 245 mm x 142 mm                                                                                                |
| To fit                               | Enclosure type: GA<br>Width: = 260 mm<br>Height: = 160 mm                                                      |
| Packs of                             | 2 pc(s).                                                                                                       |
| Net weight                           | 0.7                                                                                                            |
| Gross weight                         | 0.774                                                                                                          |
| PCF per pack (cradle-to-gate)        | 2.9 kg CO2 eq (Cat B)                                                                                          |
| Note on PCF category                 | Category B: PCF value (cradle-to-gate) based on the product weight, approximately calculated and self-declared |
| Customs tariff number                | 94039910                                                                                                       |
| EAN                                  | 4028177154339                                                                                                  |
| ETIM 9                               | EC000213                                                                                                       |
| ECLASS 8.0                           | 27409216                                                                                                       |
|                                      |                                                                                                                |