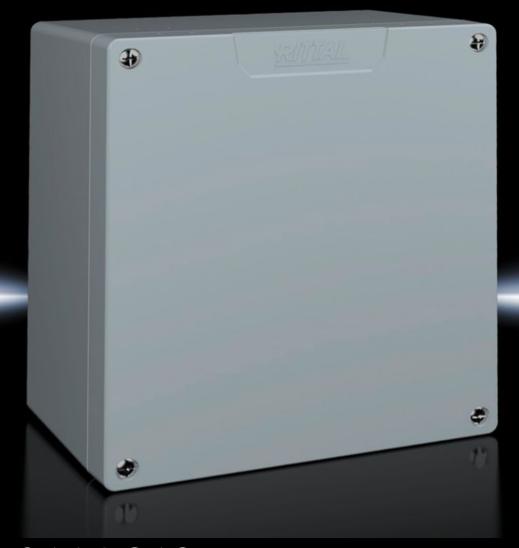

## GA 9116.210 - Cast aluminium enclosures GA

Spray-finished cast aluminium enclosure. Protection category IP 66.

#### **Features**

| GA 9116.210                                                   |
|---------------------------------------------------------------|
| Enclosure: Cast aluminium                                     |
| Cover: Cast aluminium, all-round CR cellular rubber cord seal |
| Textured paint                                                |
| RAL 7001                                                      |
| Enclosure with cover                                          |
| Cover screws, captive                                         |
| Screws for attaching support rails                            |
| Screw for connection of the PE conductor                      |
| NEMA 4                                                        |
| IP 66                                                         |
| IK08                                                          |
| Width: 202 mm                                                 |
| Height: 232 mm                                                |
| Depth: 113 mm                                                 |
| Cast aluminium                                                |
| 1 pc(s).                                                      |
|                                                               |
|                                                               |