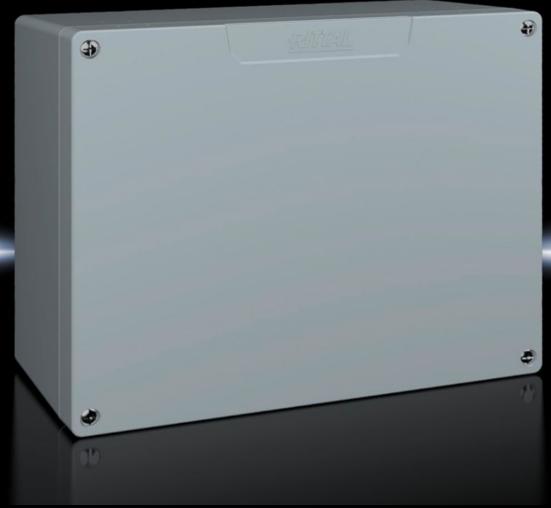

### GA 9117.210 - Cast aluminium enclosures GA

Spray-finished cast aluminium enclosure. Protection category IP 66.

#### **Features**

| Madal Na                          | CA 0117 010                                                   |
|-----------------------------------|---------------------------------------------------------------|
| Model No.                         | GA 9117.210                                                   |
| Material                          | Enclosure: Cast aluminium                                     |
|                                   | Cover: Cast aluminium, all-round CR cellular rubber cord seal |
| Surface finish                    | Textured paint                                                |
| Colour                            | RAL 7001                                                      |
| Supply includes                   | Enclosure with cover                                          |
|                                   | Cover screws, captive                                         |
|                                   | Screws for attaching support rails                            |
|                                   | Screw for connection of the PE conductor                      |
| Protection category NEMA          | NEMA 4                                                        |
| Protection category to IEC 60 529 | IP 66                                                         |
| IK Code                           | IK08                                                          |
| Dimensions                        | Width: 280 mm                                                 |
|                                   | Height: 232 mm                                                |
|                                   | Depth: 113 mm                                                 |
| Basic material                    | Cast aluminium                                                |
| Packs of                          | 1 pc(s).                                                      |
| Net weight                        | 3.5                                                           |
|                                   |                                                               |