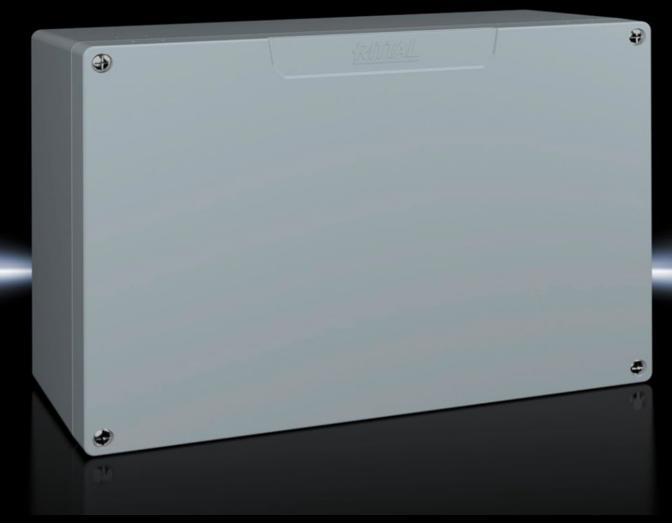

### GA 9118.210 - Cast aluminium enclosures GA

Spray-finished cast aluminium enclosure. Protection category IP 66.

#### **Features**

| GA 9118.210                                                   |
|---------------------------------------------------------------|
| Enclosure: Cast aluminium                                     |
| Cover: Cast aluminium, all-round CR cellular rubber cord seal |
| Textured paint                                                |
| RAL 7001                                                      |
| Enclosure with cover                                          |
| Cover screws, captive                                         |
| Screws for attaching support rails                            |
| Screw for connection of the PE conductor                      |
| NEMA 4                                                        |
| IP 66                                                         |
| IK08                                                          |
| Width: 330 mm                                                 |
| Height: 230 mm                                                |
| Depth: 113 mm                                                 |
| Cast aluminium                                                |
| 1 pc(s).                                                      |
|                                                               |
|                                                               |