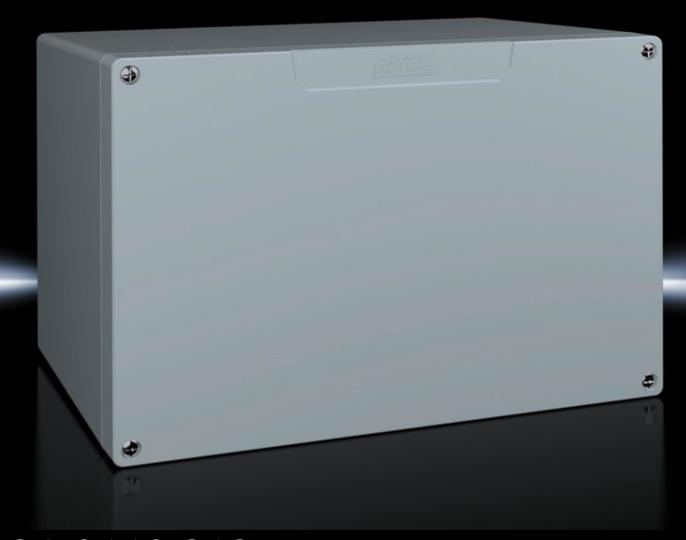

### GA 9119.210 - Cast aluminium enclosures GA

Spray-finished cast aluminium enclosure. Protection category IP 66.

#### **Features**

| Model No.                         | GA 9119.210                                                                                |
|-----------------------------------|--------------------------------------------------------------------------------------------|
| Material                          | Enclosure: Cast aluminium<br>Cover: Cast aluminium, all-round CR cellular rubber cord seal |
| Surface finish                    | Textured paint                                                                             |
| Colour                            | RAL 7001                                                                                   |
| Supply includes                   | Enclosure with cover                                                                       |
|                                   | Cover screws, captive                                                                      |
|                                   | Screws for attaching support rails                                                         |
|                                   | Screw for connection of the PE conductor                                                   |
| Protection category NEMA          | NEMA 4                                                                                     |
| Protection category to IEC 60 529 | IP 66                                                                                      |
| IK Code                           | IK08                                                                                       |
| Dimensions                        | Width: 330 mm                                                                              |
|                                   | Height: 230 mm                                                                             |
|                                   | Depth: 183 mm                                                                              |
| Basic material                    | Cast aluminium                                                                             |
| Packs of                          | 1 pc(s).                                                                                   |
| Net weight                        | 4.5                                                                                        |
|                                   |                                                                                            |