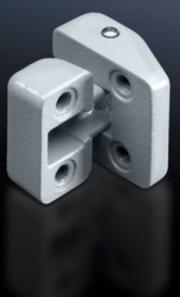

## GA 9123.000 - Hinge, exterior for GA

For fastening the cover to the enclosure base.

## Features

| Model No.             | GA 9123.000                                              |
|-----------------------|----------------------------------------------------------|
| Product description   | For attaching the cover to the enclosure base.           |
| Material              | Die-cast aluminium                                       |
| Colour                | RAL 7001                                                 |
| Supply includes       | 2 hinges<br>8 screws                                     |
| To fit                | Enclosure type: GA<br>Height: ≥ 120 mm<br>Depth: ≥ 80 mm |
| Packs of              | 2 pc(s).                                                 |
| Net weight            | 0.05                                                     |
| Gross weight          | 0.059                                                    |
| Customs tariff number | 83021000                                                 |
| EAN                   | 4028177154537                                            |
| ETIM 9                | EC001167                                                 |
| ECLASS 8.0            | 27409219                                                 |
|                       |                                                          |