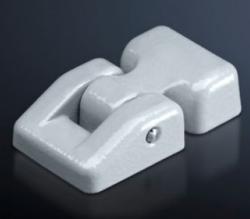

## GA 9123.000 - Hinge, exterior for GA

For fastening the cover to the enclosure base.

## Features

| Model No.             | GA 9123.000                                              |
|-----------------------|----------------------------------------------------------|
| Product description   | For attaching the cover to the enclosure base.           |
| Material              | Die-cast aluminium                                       |
| Colour                | RAL 7001                                                 |
| Supply includes       | 2 hinges<br>8 screws                                     |
| To fit                | Enclosure type: GA<br>Height: ≥ 120 mm<br>Depth: ≥ 80 mm |
| Packs of              | 2 pc(s).                                                 |
| Net weight            | 0.05                                                     |
| Gross weight          | 0.059                                                    |
| Customs tariff number | 83021000                                                 |
| EAN                   | 4028177154537                                            |
| ETIM 9                | EC001167                                                 |
| ECLASS 8.0            | 27409219                                                 |
|                       |                                                          |