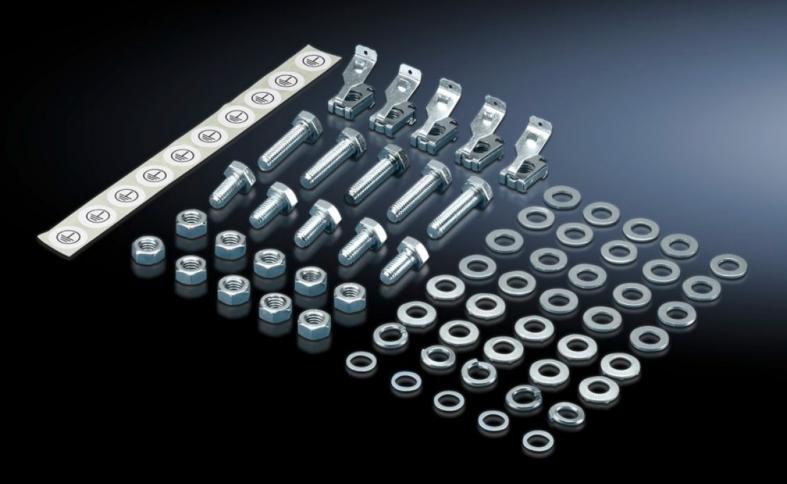

## KE 9214.000 - Earthing kit KE

For producing the required external potential equalisation for painted enclosures of the KL, AE and TS series.

## Features

| Model No.             | KE 9214.000                                                                                                                   |
|-----------------------|-------------------------------------------------------------------------------------------------------------------------------|
|                       |                                                                                                                               |
| Product description   | For producing the required external potential equalisation for painted enclosures of series KL, AE, TS.                       |
| Applications          | For applications in Unit Group II, Category 3G, in compliance with Directive 94/9/EC Annex VIII, internal production control. |
| Packs of              | 5 pc(s).                                                                                                                      |
| Net weight            | 0.25                                                                                                                          |
| Gross weight          | 0.29                                                                                                                          |
| Customs tariff number | 73182900                                                                                                                      |
| EAN                   | 4028177533011                                                                                                                 |
| ECLASS 8.0            | 27149219                                                                                                                      |