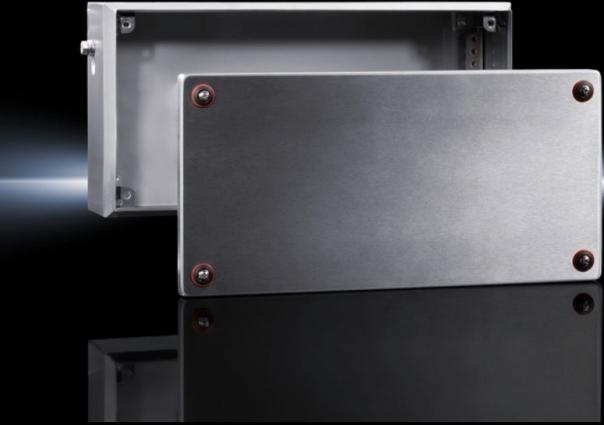

# KEL 9303.000 - Ex enclosures Stainless steel, empty enclosure with screw fastened cover

Ex enclosure with screw-fastened cover, stainless steel

#### **Features**

| Model No.       | KEL 9303.000                                                         |
|-----------------|----------------------------------------------------------------------|
| Design          | Ex enclosures                                                        |
| Applications    | Zone 1 and 2 or 21 and 22 to 2014/34/EC                              |
|                 | Ambient temperature range: -30 °C+80 °C                              |
|                 | The specified temperatures may be limited by the installed equipment |
|                 | Explosion protection category to EN 60 079: Equipment protection     |
|                 | thanks to increased safety (Ex e), equipment protection thanks to    |
|                 | enclosure (Ex tb)                                                    |
| Material        | Enclosure: Stainless steel 1.4301 (AISI 304)                         |
|                 | Cover: Stainless steel 1.4301 (AISI 304), all-round foamed-in        |
|                 | silicone seal                                                        |
| Surface finish  | Enclosure: Brushed, grain 400, peak-to-valley height < 0.8 μm        |
| Supply includes | Enclosure                                                            |
|                 | Cover                                                                |
| Dimensions      | Width: 200 mm                                                        |
|                 | Height: 200 mm                                                       |
|                 | Depth: 80 mm                                                         |