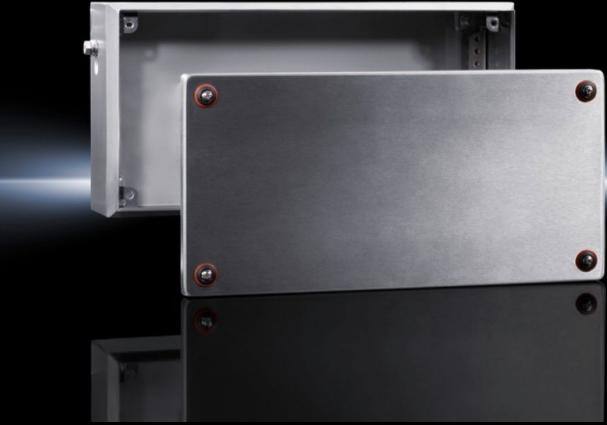

# KEL 9305.000 - Ex enclosures Stainless steel, empty enclosure with screw fastened cover

Ex enclosure with screw-fastened cover, stainless steel