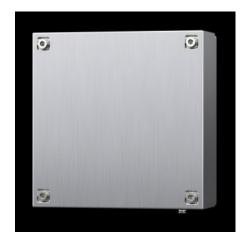

# KEL 9305.000 - Ex enclosures Stainless steel, empty enclosure with screw fastened cover

Ex enclosure with screw-fastened cover, stainless steel