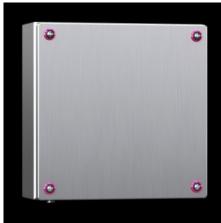

# KEL 9305.000 - Ex enclosures Stainless steel, empty enclosure with screw fastened cover

Ex enclosure with screw-fastened cover, stainless steel