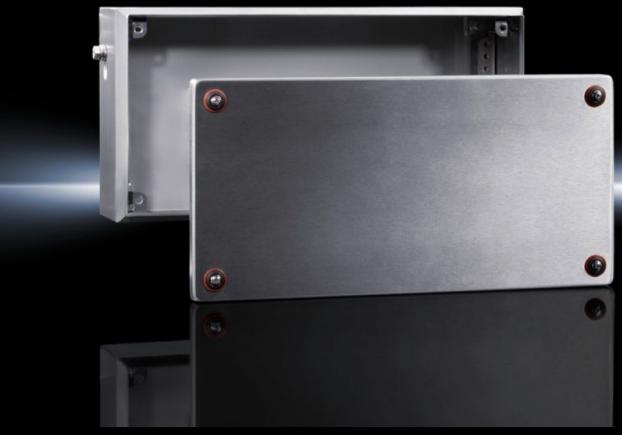

# KEL 9306.000 - Ex enclosures Stainless steel, empty enclosure with screw fastened cover

Ex enclosure with screw-fastened cover, stainless steel

#### **Features**

| Model No.       | KEL 9306.000                                                         |
|-----------------|----------------------------------------------------------------------|
| Design          | Ex enclosures                                                        |
| Applications    | Zone 1 and 2 or 21 and 22 to 2014/34/EC                              |
|                 | Ambient temperature range: -30 °C+80 °C                              |
|                 | The specified temperatures may be limited by the installed equipment |
|                 | Explosion protection category to EN 60 079: Equipment protection     |
|                 | thanks to increased safety (Ex e), equipment protection thanks to    |
|                 | enclosure (Ex tb)                                                    |
| Material        | Enclosure: Stainless steel 1.4301 (AISI 304)                         |
|                 | Cover: Stainless steel 1.4301 (AISI 304), all-round foamed-in        |
|                 | silicone seal                                                        |
| Surface finish  | Enclosure: Brushed, grain 400, peak-to-valley height < 0.8 μm        |
| Supply includes | Enclosure                                                            |
|                 | Cover                                                                |
| Dimensions      | Width: 300 mm                                                        |
|                 | Height: 300 mm                                                       |
|                 | Depth: 120 mm                                                        |