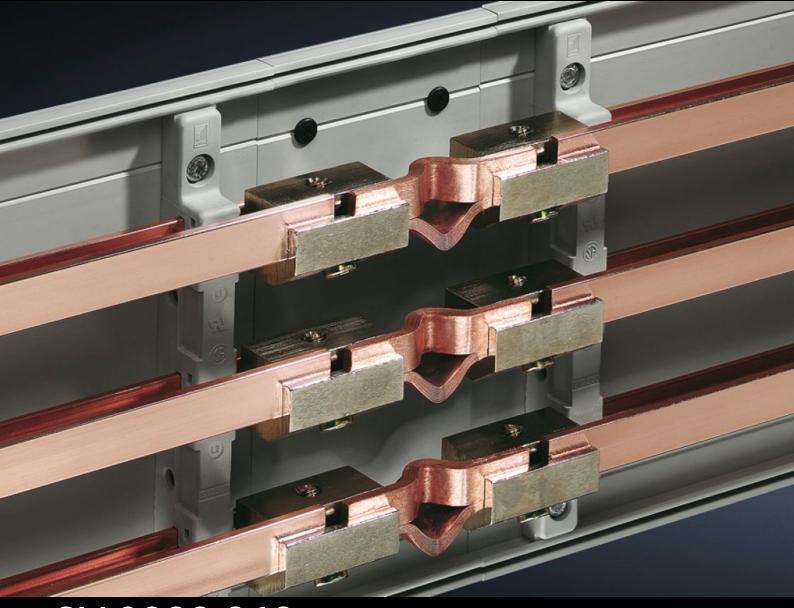

## SV 9320.060 - PLS expansion connectors

For thermal and mechanical compensation during connection of PLS special busbars from enclosure to enclosure.

#### **Features**

| Model No.                    | SV 9320.060                                                                                                                                                                                                                                                |  |  |
|------------------------------|------------------------------------------------------------------------------------------------------------------------------------------------------------------------------------------------------------------------------------------------------------|--|--|
| Product description          | For thermal and mechanical compensation when connecting PLS special busbars from enclosure to enclosure.                                                                                                                                                   |  |  |
| Material                     | E-Cu                                                                                                                                                                                                                                                       |  |  |
| Assembly instruction         | Two busbar connectors are needed to fit one expansion connector.                                                                                                                                                                                           |  |  |
| Note                         | At a temperature increase of 30 K, there is an expansion in the length of the busbars by approximately 0.5 mm/m. For this reason, it is advisable to use an expanding connection for thermal compensation in busbar systems with busbar sections > 3600 mm |  |  |
| To fit busbars               | PLS 800                                                                                                                                                                                                                                                    |  |  |
| Packs of                     | 3 pc(s).                                                                                                                                                                                                                                                   |  |  |
| Net weight                   | 0.537                                                                                                                                                                                                                                                      |  |  |
| Gross weight                 | 0.6                                                                                                                                                                                                                                                        |  |  |
| Copper weight (kg per piece) | 0.18                                                                                                                                                                                                                                                       |  |  |
| Customs tariff number        | 85369010                                                                                                                                                                                                                                                   |  |  |
| EAN                          | 4028177162365                                                                                                                                                                                                                                              |  |  |
| ETIM 9                       | EC000713                                                                                                                                                                                                                                                   |  |  |
| ECLASS 8.0                   | 27400606                                                                                                                                                                                                                                                   |  |  |

#### Tender text

PLS 800 expansion connector PLS expansion connectors for thermal and mechanical compensation during connection of PLS 800 special busbars from enclosure to enclosure.

System:

Rittal RiLine60