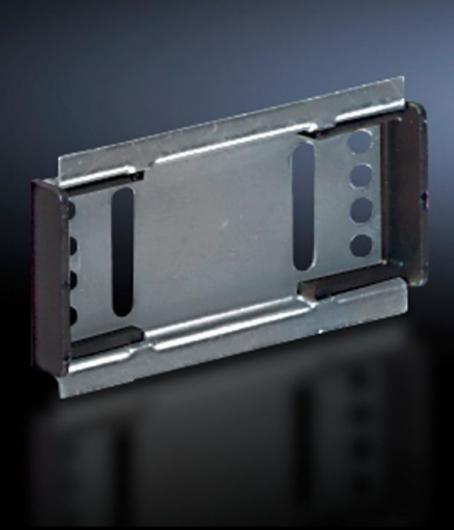

# SV 9320.150 - Support rail 35 x 7.5 mm for Mini-PLS component adaptors

For attaching to the Mini-PLS component adaptor.

#### **Features**

| Model No.                     | SV 9320.150                                                                                                    |
|-------------------------------|----------------------------------------------------------------------------------------------------------------|
| Material                      | Sheet steel                                                                                                    |
| Surface finish                | Zinc-plated                                                                                                    |
| Supply includes               | Assembly screws and side anti-slip guard                                                                       |
| Dimensions                    | Width: 45 mm                                                                                                   |
| Packs of                      | 10 pc(s).                                                                                                      |
| Net weight                    | 0.16                                                                                                           |
| Gross weight                  | 0.171                                                                                                          |
| PCF per pack (cradle-to-gate) | 0.6 kg CO2 eq (Cat B)                                                                                          |
| Note on PCF category          | Category B: PCF value (cradle-to-gate) based on the product weight, approximately calculated and self-declared |
| Customs tariff number         | 73269098                                                                                                       |
| EAN                           | 4028177236394                                                                                                  |
| ETIM 9                        | EC001285                                                                                                       |
| ECLASS 8.0                    | 27141143                                                                                                       |
|                               |                                                                                                                |

### Tender text

Support rails for an additional mounting level on all 45 mm wide component adaptors.

Including assembly screws.

Width: 45 mm Height: 7.5 mm

© Rittal 2025 3