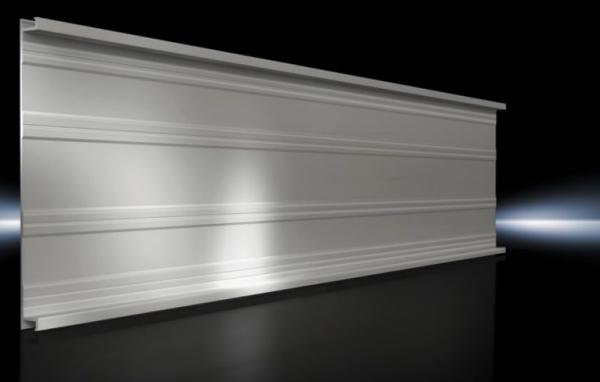

## SV 9340.100 - Base tray for RiLine busbar systems

Rear contact hazard protection of a busbar assembly.

### Features

| Model No.             | SV 9340.100                                                               |
|-----------------------|---------------------------------------------------------------------------|
| Product description   | For rear contact hazard protection of the busbar assembly.                |
| Material              | Thermally modified hard PVC.<br>Fire protection corresponding to UL 94-V0 |
| Colour                | RAL 7035                                                                  |
| Note                  | May be cut individually to required length                                |
| Number of poles       | 3-pole                                                                    |
| To fit busbar system  | Flat copper busbars, 3-pole                                               |
| Dimensions            | Length: 500 mm                                                            |
| Packs of              | 2 pc(s).                                                                  |
| Net weight            | 1                                                                         |
| Gross weight          | 1.1                                                                       |
| Customs tariff number | 85472000                                                                  |
| EAN                   | 4028177502352                                                             |
| ETIM 9                | EC002270                                                                  |
| ECLASS 8.0            | 27409221                                                                  |
|                       |                                                                           |

### Tender text

RiLine60 base tray Base tray for 60 mm flat bar system for rear contact hazard protection of the flat bar assembly Technical specifications Length: 500 mm Width: 210 mm Height: 19.5 mm System: Rittal RiLine60