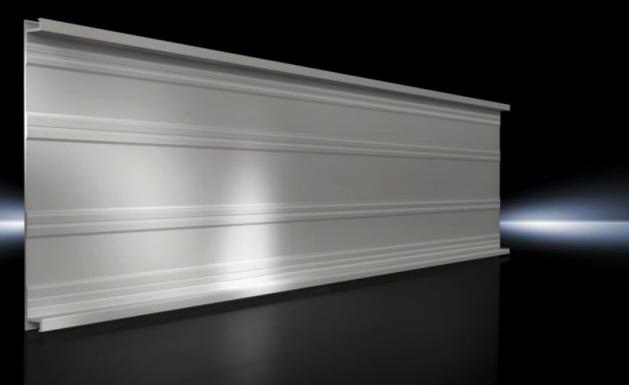

# SV 9340.130 - Base tray for RiLine busbar systems

Rear contact hazard protection of a busbar assembly.

## Features

| Model No.             | SV 9340.130                                                               |
|-----------------------|---------------------------------------------------------------------------|
| Product description   | For rear contact hazard protection of the busbar assembly.                |
| Material              | Thermally modified hard PVC.<br>Fire protection corresponding to UL 94-V0 |
| Colour                | RAL 7035                                                                  |
| Note                  | May be cut individually to required length                                |
| Number of poles       | 3-pole                                                                    |
| To fit busbar system  | Flat copper busbars, 3-pole                                               |
| Dimensions            | Length: 1,100 mm                                                          |
| Packs of              | 2 pc(s).                                                                  |
| Net weight            | 2.24                                                                      |
| Gross weight          | 2.46                                                                      |
| Customs tariff number | 85472000                                                                  |
| EAN                   | 4028177502383                                                             |
| ETIM 9                | EC002270                                                                  |
| ECLASS 8.0            | 27409221                                                                  |
|                       |                                                                           |

## Tender text

RiLine60 base tray Base tray for 60 mm flat bar system for rear contact hazard protection of the flat bar assembly Technical specifications Length: 1100 mm Width: 210 mm Height: 19.5 mm System: Rittal RiLine60