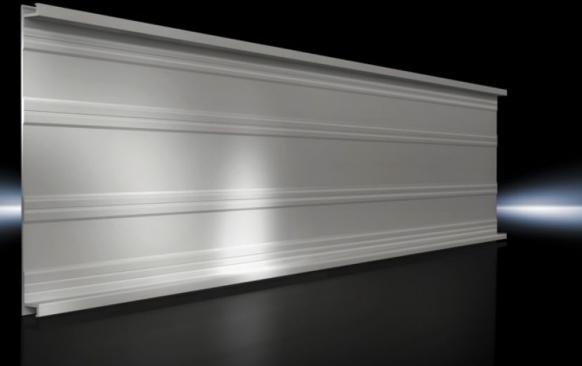

## SV 9340.170 - Base tray for RiLine busbar systems

Rear contact hazard protection of a busbar assembly.

#### Features

| Model No.             | SV 9340.170                                                               |
|-----------------------|---------------------------------------------------------------------------|
| Product description   | For rear contact hazard protection of the busbar assembly.                |
| Material              | Thermally modified hard PVC.<br>Fire protection corresponding to UL 94-V0 |
| Colour                | RAL 7035                                                                  |
| Note                  | May be cut individually to required length                                |
| Number of poles       | 3-pole                                                                    |
| To fit busbar system  | Flat copper busbars, 3-pole                                               |
| Dimensions            | Length: 2,400 mm                                                          |
| Packs of              | 1 pc(s).                                                                  |
| Net weight            | 2.475                                                                     |
| Gross weight          | 2.675                                                                     |
| Customs tariff number | 85472000                                                                  |
| EAN                   | 4028177572331                                                             |
| ETIM 9                | EC002270                                                                  |
| ECLASS 8.0            | 27409221                                                                  |
|                       |                                                                           |