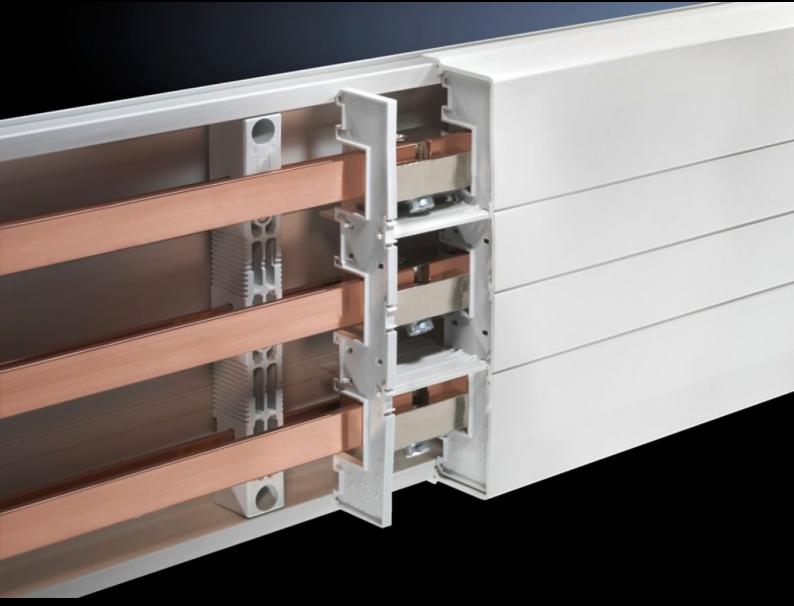

## SV 9340.200 - Cover section for RiLine busbar systems

May be cut to length as required, for clip-on mounting to the base tray section.

#### **Features**

| Model No.             | SV 9340.200                                                         |
|-----------------------|---------------------------------------------------------------------|
| Product description   | For clip-on mounting onto the base tray.                            |
| Material              | Thermally modified hard PVC.                                        |
|                       | Fire protection corresponding to UL 94-V0                           |
| Colour                | RAL 7035                                                            |
| Note                  | If the cover section is loaded from the front, the support panel is |
|                       | needed for stability                                                |
|                       | May be cut individually to required length                          |
| To fit busbar system  | Flat copper busbars, 3-pole                                         |
|                       | PLS 800, 3-pole                                                     |
|                       | PLS 1600, 3-pole                                                    |
| Dimensions            | Length: 700 mm                                                      |
| Packs of              | 2 pc(s).                                                            |
| Net weight            | 1.6                                                                 |
| Gross weight          | 1.79                                                                |
| Customs tariff number | 85472000                                                            |
| EAN                   | 4028177502420                                                       |
| ETIM 9                | EC000775                                                            |
| ECLASS 8.0            | 27142414                                                            |
|                       |                                                                     |

#### Tender text

Cover section:for base tray
Cover section for base tray for 60 mm flat bar
system. May be cut to length as required;
for clip-on mounting to the base tray.
Technical specifications

Length: 700 mm Width: 210 mm Height: 55 mm