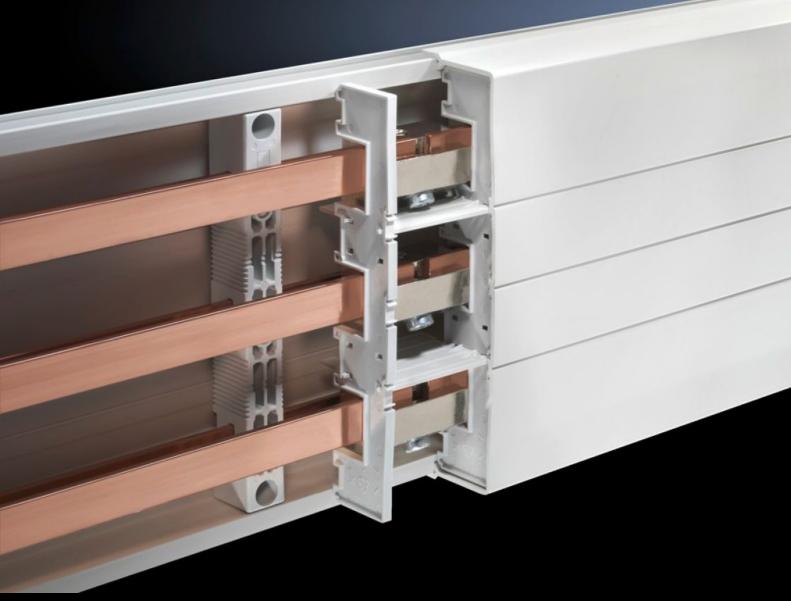

## SV 9340.220 - Support panel for cover section

Increase stability and prevent side access to the cover section.

#### **Features**

| SV 9340.220                                                                                                                                |  |
|--------------------------------------------------------------------------------------------------------------------------------------------|--|
| To prevent side access to the cover section. The support panel also provides additional stability. Recommended mounting distance ≤ 500 mm. |  |
| Polyamide Fire protection corresponding to UL 94-V0                                                                                        |  |
| File protection corresponding to OL 94-40                                                                                                  |  |
| RAL 7035                                                                                                                                   |  |
| 3-pole                                                                                                                                     |  |
| 5 pc(s).                                                                                                                                   |  |
| 0.07                                                                                                                                       |  |
| 0.083                                                                                                                                      |  |
| 39269097                                                                                                                                   |  |
| 4028177502444                                                                                                                              |  |
| EC000775                                                                                                                                   |  |
| 27142414                                                                                                                                   |  |
|                                                                                                                                            |  |

### Tender text

Support panel for cover sections

Support panel for cover sections.

To prevent side access to the cover section.

The support panel also provides additional stability.

System:

Rittal RiLine60

© Rittal 2025 3