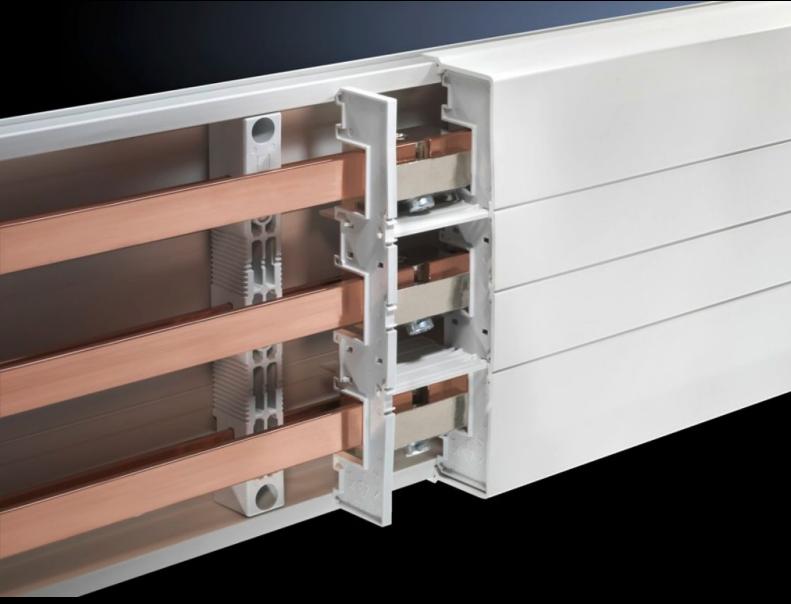

### SV 9340.224 - Support panel for cover section

Increase stability and prevent side access to the cover section.

#### **Features**

| SV 9340.224  To prevent side access to the cover section. The support panel also provides additional stability. Recommended mounting distance ≤ 500 mm. |
|---------------------------------------------------------------------------------------------------------------------------------------------------------|
| ·                                                                                                                                                       |
|                                                                                                                                                         |
| Polyamide                                                                                                                                               |
| Fire protection corresponding to UL 94-V0                                                                                                               |
| RAL 7035                                                                                                                                                |
| 4-pole                                                                                                                                                  |
| 5 pc(s).                                                                                                                                                |
| 0.16                                                                                                                                                    |
| 0.188                                                                                                                                                   |
| 39269097                                                                                                                                                |
| 4028177536753                                                                                                                                           |
| EC000775                                                                                                                                                |
| 27142414                                                                                                                                                |
|                                                                                                                                                         |