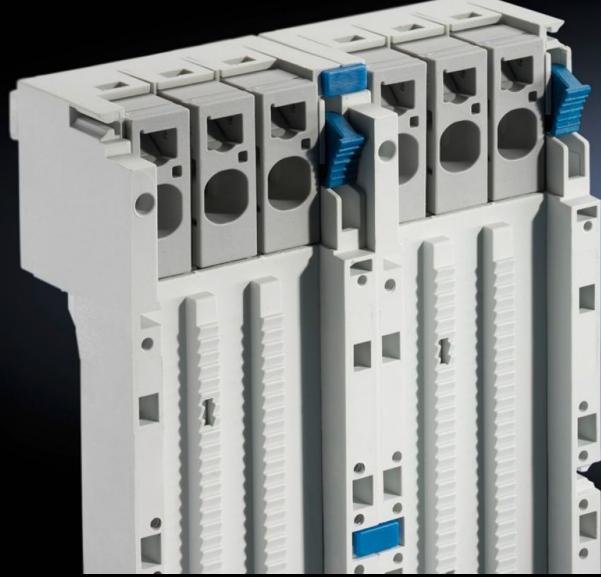

## SV 9340.280 - Connection pin for OM adaptors/supports

For the mechanical connection of OM adaptors/supports.

## Features

| Model No.             | SV 9340.280                                                                             |
|-----------------------|-----------------------------------------------------------------------------------------|
| Product description   | For any required mechanical connection of OM adaptor/support and insert strip 9340.290. |
| Material              | Polyamide                                                                               |
| Colour                | RAL 5010                                                                                |
| Packs of              | 20 pc(s).                                                                               |
| Net weight            | 0.02                                                                                    |
| Gross weight          | 0.02                                                                                    |
| Customs tariff number | 39269097                                                                                |
| EAN                   | 4028177502482                                                                           |
| ETIM 9                | EC001121                                                                                |
| ECLASS 8.0            | 27440390                                                                                |