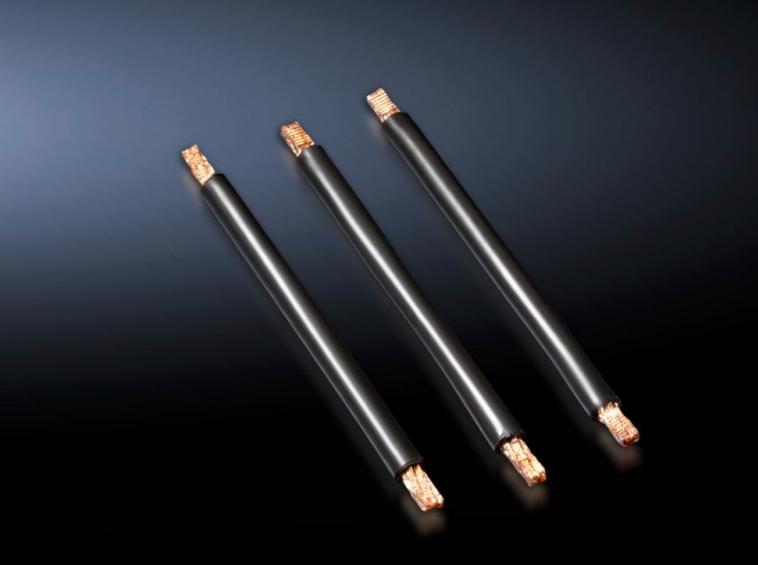

# SV 9340.850 - Cable set for OM adaptors with spring terminal block

Pre-assembled connection cables for individual connection of switchgear.

#### **Features**

| Model No.                    | SV 9340.850                                                                                                                     |
|------------------------------|---------------------------------------------------------------------------------------------------------------------------------|
| Product description          | Pre-assembled connection cables for individual connection of switchgear, top-mounted on OM adaptors with tension spring clamps. |
| Material                     | PVC insulation Temperature resistant to 105 °C Wire ends with ultrasonic wire-end compression at both ends                      |
| AWG                          | AWG 14 = 2.08 mm² ½ 2,5 mm²                                                                                                     |
| Note                         | AWG = American Wire Gauge                                                                                                       |
| Dimensions                   | Length: 140 mm                                                                                                                  |
| Packs of                     | 15 pc(s).                                                                                                                       |
| Net weight                   | 0.03                                                                                                                            |
| Gross weight                 | 0.058                                                                                                                           |
| Copper weight (kg per piece) | 0.002                                                                                                                           |
| Customs tariff number        | 85444290                                                                                                                        |
| EAN                          | 4028177502703                                                                                                                   |
| ETIM 9                       | EC000839                                                                                                                        |
| ECLASS 8.0                   | 27062302                                                                                                                        |