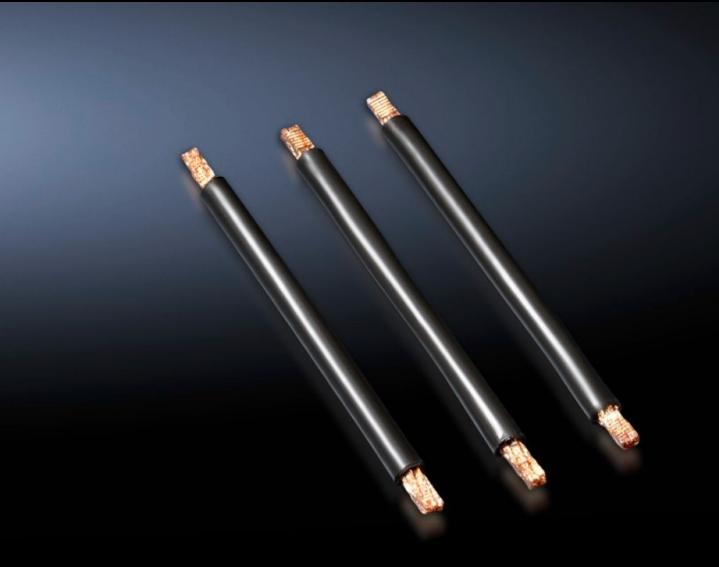

# SV 9340.880 - Cable set for OM adaptors with spring terminal block

Pre-assembled connection cables for individual connection of switchgear.

#### **Features**

| Model No.                    | SV 9340.880                                                                                                                     |
|------------------------------|---------------------------------------------------------------------------------------------------------------------------------|
| Product description          | Pre-assembled connection cables for individual connection of switchgear, top-mounted on OM adaptors with tension spring clamps. |
| Material                     | PVC insulation Temperature resistant to 105 °C Wire ends with ultrasonic wire-end compression at both ends                      |
| AWG                          | AWG 8 = 8.37 mm² № 10 mm²                                                                                                       |
| Note                         | AWG = American Wire Gauge                                                                                                       |
| Dimensions                   | Length: 140 mm                                                                                                                  |
| Packs of                     | 6 pc(s).                                                                                                                        |
| Net weight                   | 0.06                                                                                                                            |
| Gross weight                 | 0.088                                                                                                                           |
| Copper weight (kg per piece) | 0.009                                                                                                                           |
| Customs tariff number        | 85444290                                                                                                                        |
| EAN                          | 4028177502734                                                                                                                   |
| ETIM 9                       | EC000839                                                                                                                        |
| ECLASS 8.0                   | 27062302                                                                                                                        |