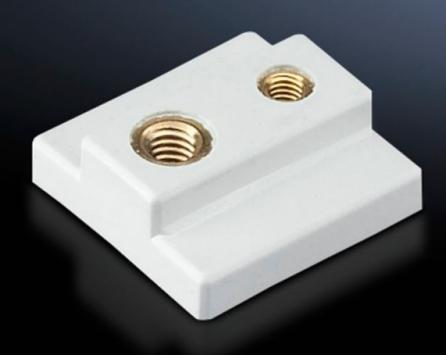

## SV 9342.560 - Sliding block for circuit-breaker component adaptors

For additional locking of circuit-breakers with more than two attachment points.

## **Features**

| Model No.             | SV 9342.560                                                                      |
|-----------------------|----------------------------------------------------------------------------------|
| Product description   | For additional locking of circuit-breakers with more than two attachment points. |
| Colour                | RAL 7035                                                                         |
| Note                  | UL approval in conjunction with circuit-breaker component adaptor                |
| To fit Model No.      | 9342.500                                                                         |
|                       | 9342.510                                                                         |
|                       | 9342.504                                                                         |
|                       | 9342.514                                                                         |
|                       | 9342.540                                                                         |
|                       | 9342.550                                                                         |
| Packs of              | 6 pc(s).                                                                         |
| Net weight            | 0.012                                                                            |
| Gross weight          | 0.016                                                                            |
| Customs tariff number | 85369095                                                                         |
| EAN                   | 4028177551923                                                                    |
| ETIM 9                | EC000096                                                                         |
| ECLASS 8.0            | 23110804                                                                         |