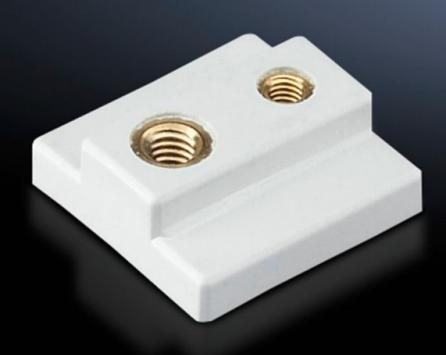

## SV 9342.640 - Sliding block for circuit-breaker component adaptors

For additional locking of circuit-breakers with more than two attachment points.

## **Features**

| Model No.             | SV 9342.640                                                                      |
|-----------------------|----------------------------------------------------------------------------------|
| Product description   | For additional locking of circuit-breakers with more than two attachment points. |
| Colour                | RAL 7035                                                                         |
| Note                  | UL approval in conjunction with circuit-breaker component adaptor                |
| To fit Model No.      | 9345.600<br>9345.610<br>9345.604<br>9345.614                                     |
| Packs of              | 6 pc(s).                                                                         |
| Net weight            | 0.018                                                                            |
| Gross weight          | 0.035                                                                            |
| Customs tariff number | 85369095                                                                         |
| EAN                   | 4028177551930                                                                    |
| ETIM 9                | EC000096                                                                         |
| ECLASS 8.0            | 23110804                                                                         |