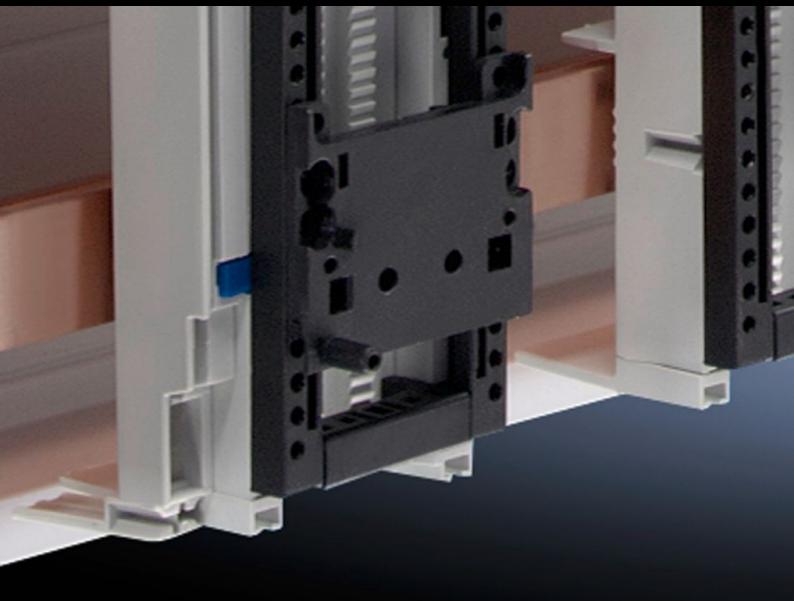

## SV 9342.800 - PinBlock for support frames

For reliable attachment and positioning of the contactor on motor starter combinations.

## **Features**

| Model No.             | SV 9342.800                                                                                                                                                                                                     |
|-----------------------|-----------------------------------------------------------------------------------------------------------------------------------------------------------------------------------------------------------------|
| Product description   | For reliable attachment and positioning of the contactor on motor starter combinations. Simple clip-on mounting onto the support frame. Individual vertical positioning is achieved by relocating the PinBlock. |
| Material              | Polyamide                                                                                                                                                                                                       |
| Colour                | RAL 9005                                                                                                                                                                                                        |
| Support frame width   | 45 mm                                                                                                                                                                                                           |
| Note                  | UL approval in conjunction with OM adaptor/support                                                                                                                                                              |
| Packs of              | 5 pc(s).                                                                                                                                                                                                        |
| Net weight            | 0.04                                                                                                                                                                                                            |
| Gross weight          | 0.036                                                                                                                                                                                                           |
| Customs tariff number | 39269097                                                                                                                                                                                                        |
| EAN                   | 4028177503847                                                                                                                                                                                                   |
| ETIM 9                | EC002270                                                                                                                                                                                                        |
| ECLASS 8.0            | 27400613                                                                                                                                                                                                        |