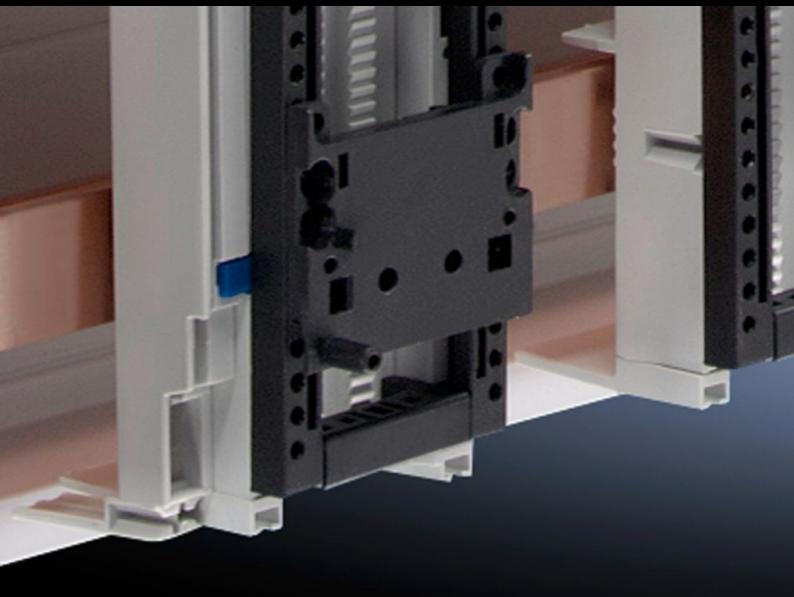

## SV 9342.810 - PinBlock for support frames

For reliable attachment and positioning of the contactor on motor starter combinations.

## **Features**

| Model No.             | SV 9342.810                                                                                                                                                                                                     |
|-----------------------|-----------------------------------------------------------------------------------------------------------------------------------------------------------------------------------------------------------------|
| Product description   | For reliable attachment and positioning of the contactor on motor starter combinations. Simple clip-on mounting onto the support frame. Individual vertical positioning is achieved by relocating the PinBlock. |
| Material              | Polyamide                                                                                                                                                                                                       |
| Colour                | RAL 9005                                                                                                                                                                                                        |
| Support frame width   | 55 mm                                                                                                                                                                                                           |
| Note                  | UL approval in conjunction with OM adaptor/support                                                                                                                                                              |
| Packs of              | 5 pc(s).                                                                                                                                                                                                        |
| Net weight            | 0.03                                                                                                                                                                                                            |
| Gross weight          | 0.039                                                                                                                                                                                                           |
| Customs tariff number | 39269097                                                                                                                                                                                                        |
| EAN                   | 4028177503854                                                                                                                                                                                                   |
| ETIM 9                | EC002270                                                                                                                                                                                                        |
| ECLASS 8.0            | 27400613                                                                                                                                                                                                        |