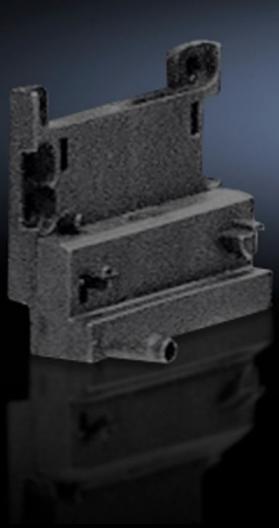

## SV 9342.820 - PinBlock Plus for starters with increased contactor attachment

For starters with increased contactor attachment.

## **Features**

| Model No.             | SV 9342.820                                                 |
|-----------------------|-------------------------------------------------------------|
| Product description   | Mounted by simply clipping onto the PinBlock 9342.800/.810. |
| Material              | Polyamide                                                   |
| Colour                | RAL 9005                                                    |
| Note                  | UL approval in conjunction with OM adaptor/support          |
| Packs of              | 5 pc(s).                                                    |
| Net weight            | 0.03                                                        |
| Gross weight          | 0.035                                                       |
| Customs tariff number | 39269097                                                    |
| EAN                   | 4028177503861                                               |
| ETIM 9                | EC002270                                                    |
| ECLASS 8.0            | 27400613                                                    |