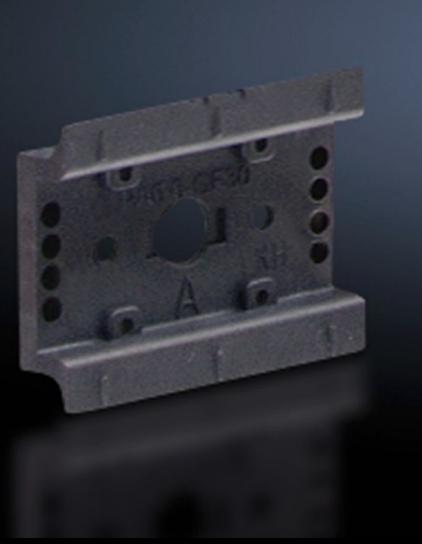

## SV 9342.850 - Support rail 35 x 10 mm for OM adaptors/ supports

For attaching to the adaptor section or to the support frame.

#### **Features**

| Model No.                                     | SV 9342.850                                                                                                                                      |
|-----------------------------------------------|--------------------------------------------------------------------------------------------------------------------------------------------------|
| Design                                        | TS 45C                                                                                                                                           |
| Product description                           | For attaching to the adaptor section and support frame.                                                                                          |
| Material                                      | Polyamide                                                                                                                                        |
| Colour                                        | RAL 9005                                                                                                                                         |
| Supply includes                               | Assembly screws                                                                                                                                  |
| Anti-slip guard for motor circuit-<br>breaker | Yes                                                                                                                                              |
| Support rail type                             | TS 45C                                                                                                                                           |
| Note                                          | UL approval in conjunction with OM adaptor/support Support rail TS xxD-V only suitable for non-pitch pattern-dependent mounting on support frame |
| Dimensions                                    | Width: 45 mm                                                                                                                                     |
| Packs of                                      | 5 pc(s).                                                                                                                                         |
| Net weight                                    | 0.04                                                                                                                                             |
| Gross weight                                  | 0.044                                                                                                                                            |
| Customs tariff number                         | 39269097                                                                                                                                         |
|                                               |                                                                                                                                                  |